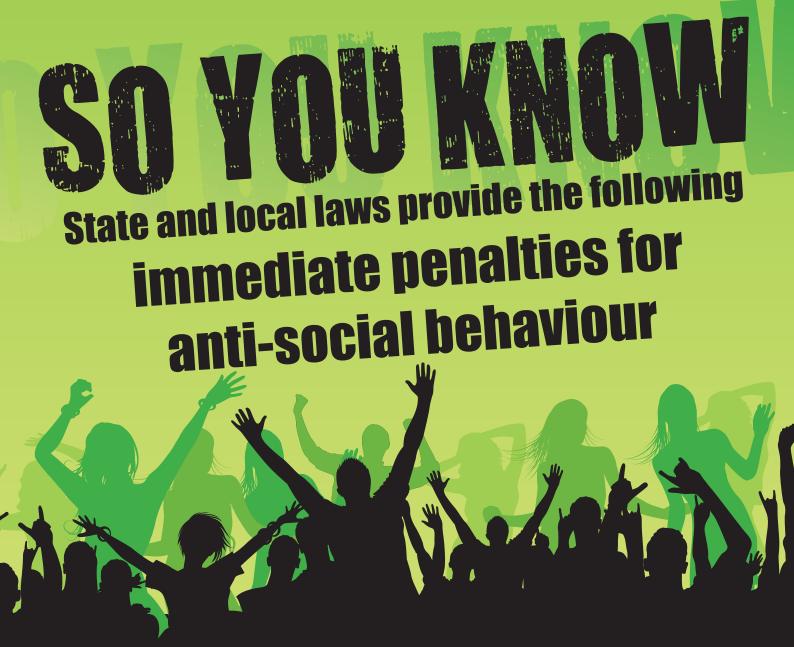

| Under age consume/purchase/receive/possess alcohol | <b>\$70</b>  |
|----------------------------------------------------|--------------|
| Under age enter/remain on licensed premises        | <b>\$70</b>  |
| Open container of alcohol in a public place        | \$200        |
| Use indecent, obscene, offensive language          | \$282        |
| False identification offences                      | \$282        |
| Give evidence of age document to another           | \$282        |
| Damage to property (under \$500)                   | \$282        |
| Possession of prescribed graffiti implement        | \$704        |
| Riotous/offensive/indecent behaviour               | <b>\$563</b> |
| Possess/carry/use controlled weapon                | \$1,000      |