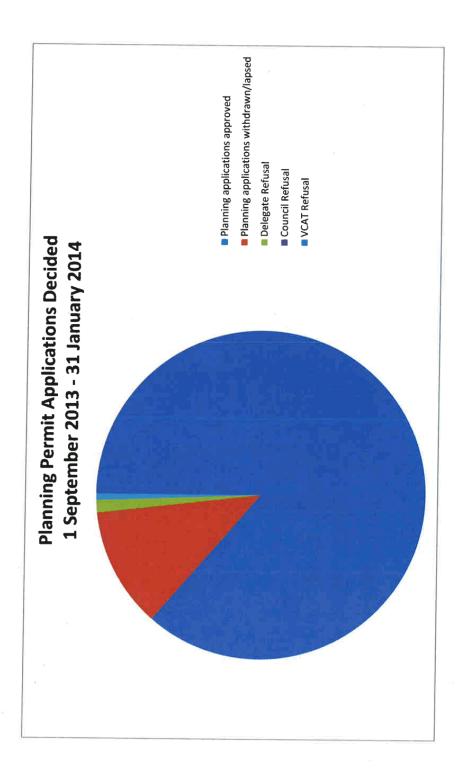

| 120 Kuli Road KATANDRA VIC 3634                                               | Extractive Industry (Gravel Pit) in the Farming Awaiting More Infor 31/10/2013 Zone   | Awaiting More Infor | 31/10/2013          | Andrew Dainton           |
| 2014-30               | 40 Trotter Road MOOROOPNA NORTH<br>VIC 3629                                   | Rural Dwelling                                                                        | File Allocation     | 10/02/2014          | Sarah Van Meurs          |
| 2013-122<br>Number of | 1013-122 102 Bitcon Road TOOLAMBA VIC 3614 Number of Applications Outstanding | earthworks in the farming zone<br>75                                                  | Advertising & or Re | 9/05/2013           | Ronan Murphy             |

Thursday, 27 February 2014



#### Planning Enforcement Status Update as of 28 February 2014

| Formatted_      | Status_Description | Applicant                                    | Description                                                   | Lodged_Date D     | Officer          |
|-----------------|--------------------|----------------------------------------------|---------------------------------------------------------------|-------------------|------------------|
| EF-175          | Waiting Response   | C M McRae                                    | Concrete Crushing Plant in Farming Zone                       | 7/08/2006 0:00    | Braydon Aitken   |
| EF-308          | Legal Action Taken | G Longo and S Longo and K Rahmawe            | Carparking and Coolstore                                      | 9/12/2010