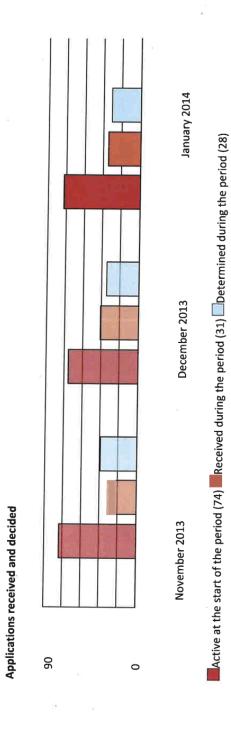

## Application activity

|                                                                | This Month     | Last Month | %<br>Change | Financial<br>Year to Date | Same Time<br>Last Financial<br>Year | Rural<br>Average |
|----------------------------------------------------------------|----------------|------------|-------------|---------------------------|-------------------------------------|------------------|
| Total applications received                                    | 31             | 37         | -16%        | 228                       | 272                                 | 20               |
| New permit applications                                        | 25 [81%]       | 33 [89%]   | -24%        | 195 [86%]                 | 247 [91%]                           | 17               |
| Amended permit applications                                    | <u>6 [19%]</u> | 4[11%]     | 20%         | 33 [14%]                  | <u>25 [</u> 9%]                     | 3                |
| Combined applications                                          | Ol             | 01         | Ā           | 0                         | Ol                                  | 0                |
| Total responsible authority outcomes                           | <u>28</u>      | 31         | -10%        | 232                       | 301                                 | 24               |
| Notices of Decision to issue permit (includes amended permits) | 25 [89%]       | 27 [87%]   | -1%         | 203 [88%]                 | 274 [91%]                           | 21               |
| Refusal                                                        | O              | 01         | NA          | 3[1%]                     | 1[0%]                               | 0                |
| Withdrawn, not required, lapsed                                | 3[11%]         | 4 [13%]    | -25%        | 26 [11%]                  | <u>26 [</u> 9%]                     | 2                |