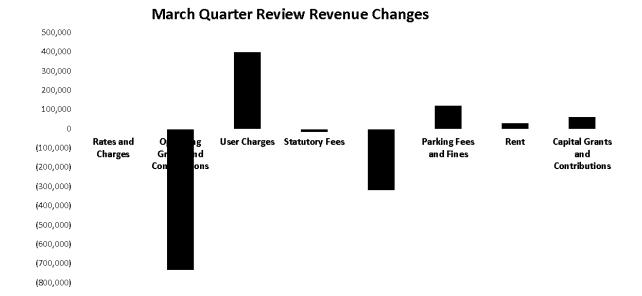

|                                           |                                      | ncome St                              | atement                               |                                        |                                                          |                                                         |       |
|-------------------------------------------|--------------------------------------|---------------------------------------|---------------------------------------|----------------------------------------|----------------------------------------------------------|---------------------------------------------------------|-------|
|                                           | fo                                   | r year endir                          | ng June 2 <u>01</u>                   | 4                                      |                                                          |                                                         |       |
|                                           | 2013/2014<br>Adopted<br>Budget<br>\$ | 2013/2014<br>Sept Qtr<br>Review<br>\$ | 2013/2014<br>Mid Year<br>Review<br>\$ | 2013/2014<br>March Qtr<br>Review<br>\$ | Mid Year v<br>March Qtr<br>Variance<br>(Fav)/Unfav<br>\$ | Mid Year v<br>March Qtr<br>Variance<br>(Fav)/Unfav<br>% | Notes |
| Revenue from operating activities         |                                      |                                       |                                       |                                        |                                                          |                                                         |       |
| Rates and Charges                         | 60,289,137                           | 60,289,137                            | 60,348,463                            | 60,350,163                             | (1,700)                                                  | (0%)                                                    |       |
| Operating Grants and Contributions        | 15,162,865                           | 16,548,769                            | 20,814,536                            | 21,548,871                             | (734,335)                                                | (4%)                                                    | 1     |
| User Charges                              | 15,387,140                           | 15,504,554                            | 15,639,972                            | 15,241,267                             | 398,705                                                  | 3%                                                      | 2     |
| Statutory Fees                            | 2,370,047                            | 2,356,829                             | 2,540,443                             | 2,555,168                              | (14,725)                                                 | (1%)                                                    |       |
| Other                                     | 1,724,042                            | 1,783,112                             | 2,318,555                             | 2,636,744                              | (318,189)                                                | (14%)                                                   | 3     |
| Parking Fees and Fines                    | 1,969,000                            | 1,969,000                             | 1,969,000                             | 1,849,000                              | 120,000                                                  | 6%                                                      |       |
| Rent                                      | 627,601                              | 624,256                               | 618,885                               | 589,547                                | 29,338                                                   | 5%                                                      |       |
| Total Operating Revenue                   | 97,529,832                           | 99,075,657                            | 104,249,854                           | 104,770,760                            | (520,906)                                                | (0%)                                                    |       |
| Expenses from operating activities        |                                      |                                       |                                       |                                        |                                                          |                                                         |       |
| Employee Costs                            | 40,007,805                           | 40,066,791                            | 40,648,274                            | 41,017,166                             | 368,892                                                  | 1%                                                      | 4     |
| Materials and Consumables                 | 25,068,281                           | 26,189,913                            | 30,803,657                            | 31,662,588                             | 858,931                                                  | 3%                                                      | 5     |
| External Contracts                        | 11,229,865                           | 12,259,803                            | 12,524,117                            | 12,594,710                             | 70,593                                                   | 1%                                                      |       |
| Utilities                                 | 3,029,156                            | 3,214,300                             | 3,069,406                             | 3,048,840                              | (20,566)                                                 | (1%)                                                    |       |
| Borrowing Costs                           | 1,176,277                            | 1,176,277                             | 1,176,277                             | 1,176,277                              | 0                                                        | 0%                                                      |       |
| Depreciation and amortisation             | 18,452,495                           | 20,644,763                            | 20,644,763                            | 20,644,763                             | 0                                                        | 0%                                                      |       |
| Total Operating Expenses                  | 98,963,879                           | 103,551,847                           | 108,866,494                           | 110,144,344                            | 1,277,850                                                | 1%                                                      |       |
| UNDERLYING OPERATING RESULT               | (1,434,047)                          | (4,476,190)                           | (4,616,640)                           | (5,373,584)                            | 756,944                                                  | (16%)                                                   |       |
| Non-operating Income and Expenditure      |                                      |                                       |                                       |                                        |                                                          |                                                         |       |
| Capital Grants and Contributions          | 7,057,186                            | 7,593,404                             | 6,879,478                             | 6,817,920                              | 61,558                                                   | 1%                                                      |       |
| Contributed Assets                        | 3,000,000                            | 3,000,000                             | 3,000,000                             | 3,000,000                              | 0                                                        | 0%                                                      |       |
| Proceeds on disposal of Assets            | 702,500                              | 710,500                               | 710,500                               | 710,500                                | 0                                                        | 0%                                                      |       |
| Assets sold (WDV)                         | (512,621)                            | (512,621)                             | (858,983)                             | (963,983)                              | (105,000)                                                | (12%)                                                   | 6     |
| ACCOUNTING SURPLUS/(DEFICIT) FOR THE YEAR | 8,813,018                            | 6,315,093                             | 5,114,355                             | 4,190,853                              | 923,502                                                  | 18%                                                     |       |

#### Notes to the Income Statement

- 1. Operating Grants and Contributions has increased by \$734k of this \$330k relates to the Visitor Information Centre insurance claim, \$187k relates to the GBGA Street Lighting Project. \$125k is to be received to part fund a Shepparton Art Museum feasibility study.
- 2. User charges have decreased by \$399k. A reduction of \$221k can be attributed to Frank Pullar and Arthur Dickmann child care centres where there has been a reduction in utilisation. A \$136k is as a result of declining trends at the Saleyards in relation to cattle.
- 3. Other revenue has increased by \$328k, \$250k relates to the cancellation of prior year purchase orders.
- $4. \ Employee \ costs \ have \ risen \ by \$369k \ this \ is \ as \ a \ result \ of \ previously \ unrecognised \ employee \ entitlements.$
- 5. Materials and consumables has increased by \$859k. An additional \$1 million was added for the Building Better Regional Cities rebates program, which was then offset by a reduction of \$150k in the plant and fleet area as this area is now being proactive in their maintenance costs resulting in a reduction for Council.
- 6. Assets sold WDV has increased by \$105k which relates to the sale of Council owned properties.