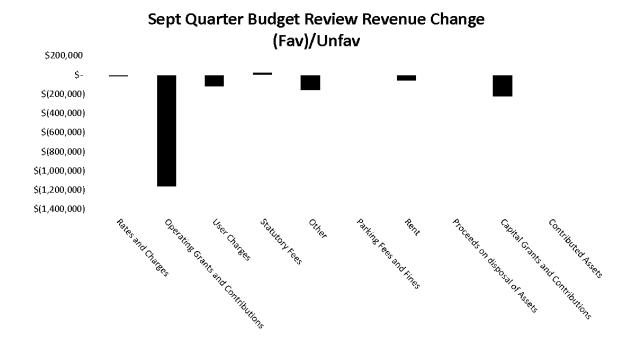

## 2014/2015 September Quarter Budget Review In come Statement for year ending June 2015

|                                           | 2014/2015<br>Adopted<br>Budget<br>\$ | 2014/2015<br>Sept Qtr<br>Review<br>\$ | Variance<br>(Fav)/Unfav<br>\$ | Variance<br>(Fav)/Unfav<br>% | Notes |
|-------------------------------------------|--------------------------------------|---------------------------------------|-------------------------------|------------------------------|-------|
| Revenue from operating activities         |                                      | •                                     | •                             |                              |       |
| Rates and Charges                         | 63,938,109                           | 63,952,257                            | (14,148)                      | (0%)                         |       |
| Operating Grants and Contributions        | 23,279,523                           | 24,441,461                            | (1,161,938)                   | (5%)                         | 1     |
| User Charges                              | 16,120,921                           | 16,241,121                            | (120,200)                     | (1%)                         |       |
| Statutory Fees                            | 2,619,552                            | 2,591,210                             | 28,342                        | 1%                           |       |
| Other                                     | 1,797,302                            | 1,954,815                             | (157,513)                     | (9%)                         | 2     |
| Parking Fees and Fines                    | 1,940,000                            | 1,940,000                             | 0                             | 0%                           |       |
| Rent                                      | 509,204                              | 565,982                               | (56,778)                      | (11%)                        |       |
| Total Operating Revenue                   | 110,204,611                          | 111,686,846                           | (1,482,235)                   | (1%)                         |       |
| Expenses from operating activities        |                                      |                                       |                               |                              |       |
| Employee Costs                            | 42,997,642                           | 43,157,401                            | 159,759                       | 0%                           | 3     |
| Materials and Consumables                 | 26,289,932                           | 33,590,004                            | 7,300,072                     | 28%                          | 4     |
| External Contracts                        | 15,181,738                           | 14,774,953                            | (406,785)                     | (3%)                         |       |
| Utilities                                 | 3,258,744                            | 3,262,279                             | 3,535                         | 0%                           |       |
| Borrowing Costs                           | 1,127,033                            | 1,125,875                             | (1,158)                       | (0%)                         |       |
| Depreciation and Amortisation             | 21,013,353                           | 21,013,353                            | 0                             | 0%                           |       |
| Total Operating Expenses                  | 109,868,442                          | 116,923,865                           | 7,055,423                     | 6%                           |       |
| UNDERLYING OPERATING RESULT               | 336,169                              | (5,237,019)                           | 5,573,188                     | 1,658%                       |       |
| Non-operating Income and Expenditure      |                                      |                                       |                               |                              |       |
| Capital Grants and Contributions          | 5,887,600                            | 6,111,709                             | (224,109)                     | (4%)                         | 5     |
| Contributed Assets                        | 3,000,000                            | 3,000,000                             | 0                             | 0%                           |       |
| Proceeds on disposal of Assets            | 880,000                              | 880,000                               | 0                             | 0%                           |       |
| Written Down Value of Asset Disposals     | (860,000)                            | (860,000)                             | 0                             | 0%                           |       |
| ACCOUNTING SURPLUS/(DEFICIT) FOR THE YEAR | 9,243,769                            | 3,894,690                             | 5,349,079                     | 58%                          |       |

#### Notes to the Income Statement

- 1. Operating Grants and Contributions have increased by \$1.16m of which \$500k relates to the transfer of the Pine Lodge Cemetery Expansion from Capital to Operation, \$299k Victorian Grant Commission additional funding and \$125k SAM Feasibility Study RDV grant funds. This has been partly offset by decrease in GBGA Street Lighting Project contributions from participating councils \$438k.
- 2. Income Other has increased by \$158k of which \$101k relates to PO returns/corrections and accrual reversals from prior financial years.
- 3. Employee cost has increased by \$160k which predominantly relates to \$168k Children's Services Relief Staff increase and partially offset by savings in other areas.
- 4. Materials and Consumable has increased by \$7.30m. Majority of this relates to an additional \$2.52m in Building Better Regional Cities Mooroopna West Rebates, \$1.72m Goulburn Broken Greenhouse Alliance Street Lighting Project, \$500k Pine Lodge Cemetery Expansion transfer from Capital to Operating, \$300k Marungi Street Drainage Outfall, \$250k SAM Feasibility Study and \$163k Infrastructure Design Manual transfer of funds to the Local Government Infrastructure Design Association.
- 5. Capital Grants and Contributions has increased by \$224k. This largely relates to a \$500k grant to be received for Shepparton Showgrounds, \$88k grant for Philippine House restoration, \$58k grant for saleyards improvements and \$50k final grant for Safer City CCTV project. This is partially offset by \$500k Pine Lodge Cemetery Expansion transferred from Capital to Operating.