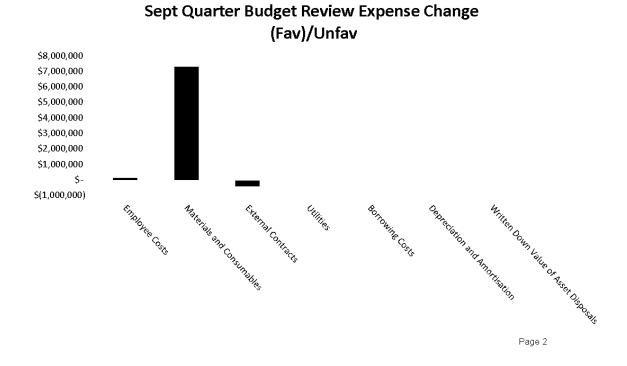

## 2014/2015 September Quarter Budget Review In come Statement for year ending June 2015

|                                           | 2014/2015<br>Adopted<br>Budget<br>\$ | 2014/2015<br>Sept Qtr<br>Review<br>\$ | Variance<br>(Fav)/Unfav<br>\$ | Variance<br>(Fav)/Unfav<br>% | Notes |
|-------------------------------------------|--------------------------------------|---------------------------------------|-------------------------------|------------------------------|-------|
| Revenue from operating activities         |                                      | •                                     | •                             |                              |       |
| Rates and Charges                         | 63,938,109                           | 63,952,257                            | (14,148)                      | (0%)                         |       |
| Operating Grants and Contributions        | 23,279,523                           | 24,441,461                            | (1,161,938)                   | (5%)                         | 1     |
| User Charges                              | 16,120,921                           | 16,241,121                            | (120,200)                     | (1%)                         |       |
| Statutory Fees                            | 2,619,552                            | 2,591,210                             | 28,342                        | 1%                           |       |
| Other                                     | 1,797,302                            | 1,954,815                             | (157,513)                     | (9%)                         | 2     |
| Parking Fees and Fines                    | 1,940,000                            | 1,940,000                             | 0                             | 0%                           |       |
| Rent                                      | 509,204                              | 565,982                               | (56,778)                      | (11%)                        |       |
| Total Operating Revenue                   | 110,204,611                          | 111,686,846                           | (1,482,235)                   | (1%)                         |       |
| Expenses from operating activities        |                                      |                                       |                               |                              |       |
| Employee Costs                            | 42,997,642                           | 43,157,401                            | 159,759                       | 0%                           | 3     |
| Materials and Consumables                 | 26,289,932                           | 33,590,004                            | 7,300,072                     | 28%                          | 4     |
| External Contracts                        | 15,181,738                           | 14,774,953                            | (406,785)                     | (3%)                         |       |
| Utilities                                 | 3,258,744                            | 3,262,279                             | 3,535                         | 0%                           |       |
| Borrowing Costs                           | 1,127,033                            | 1,125,875                             | (1,158)                       | (0%)                         |       |
| Depreciation and Amortisation             | 21,013,353                           | 21,013,353                            | 0                             | 0%                           |       |
| Total Operating Expenses                  | 109,868,442                          | 116,923,865                           | 7,055,423                     | 6%                           |       |
| UNDERLYING OPERATING RESULT               | 336,169                              | (5,237,019)                           | 5,573,188                     | 1,658%                       |       |
| Non-operating Income and Expenditure      |                                      |                                       |                               |                              |       |
| Capital Grants and Contributions          | 5,887,600                            | 6,111,709                             | (224,109)                     | (4%)                         | 5     |
| Contributed Assets                        | 3,000,000                            | 3,000,000                             | 0                             | 0%                           |       |
| Proceeds on disposal of Assets            | 880,000                              | 880,000                               | 0                             | 0%                           |       |
| Written Down Value of Asset Disposals     | (860,000)                            | (860,000)                             | 0                             | 0%                           |       |
| ACCOUNTING SURPLUS/(DEFICIT) FOR THE YEAR | 9,243,769                            | 3,894,690                             | 5,349,079                     | 58%                          |       |

#### Notes to the Income Statement

- 1. Operating Grants and Contributions have increased by \$1.16m of which \$500k relates to the transfer of the Pine Lodge Cemetery Expansion from Capital to Operation, \$299k Victorian Grant Commission additional funding and \$125k SAM Feasibility Study RDV grant funds. This has been partly offset by decrease in GBGA Street Lighting Project contributions from participating councils \$438k.
- 2. Income Other has increased by \$158k of which \$101k relates to PO returns/corrections and accrual reversals from prior financial years.
- 3. Employee cost has increased by \$160k which predominantly relates to \$168k Children's Services Relief Staff increase and partially offset by savings in other areas.
- 4. Materials and Consumable has increased by \$7.30m. Majority of this relates to an additional \$2.52m in Building Better Regional Cities Mooroopna West Rebates, \$1.72m Goulburn Broken Greenhouse Alliance Street Lighting Project, \$500k Pine Lodge Cemetery Expansion transfer from Capital to Operating, \$300k Marungi Street Drainage Outfall, \$250k SAM Feasibility Study and \$163k Infrastructure Design Manual transfer of funds to the Local Government Infrastructure Design Association.
- 5. Capital Grants and Contributions has increased by \$224k. This largely relates to a \$500k grant to be received for Shepparton Showgrounds, \$88k grant for Philippine House restoration, \$58k grant for saleyards improvements and \$50k final grant for Safer City CCTV project. This is partially offset by \$500k Pine Lodge Cemetery Expansion transferred from Capital to Operating.