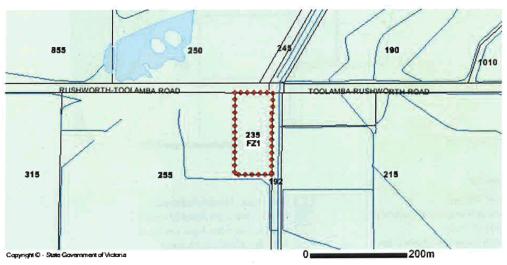

## **Planning Zone**

FARMING ZONE - SCHEDULE 1 (FZ1)

SCHEDULE TO THE FARMING ZONE - SCHEDULE 1

Note: labels for zones may appear outside the actual zone - please compare the labels with the legend.

| Zones Legend                    |                                          |                                           |
|---------------------------------|------------------------------------------|-------------------------------------------|
| ACZ - Activity Centre           | IN1Z - Industrial 1                      | R1Z - General Residential                 |
| B1Z - Commercial 1              | IN2Z - Industrial 2                      | R2Z - General Residential                 |
| B2Z - Commercial 1              | IN3Z - Industrial 3                      | R3Z - General Residential                 |
| B3Z - Commercial 2              | LDRZ - Low Density Residential           | RAZ - Rural Activity                      |
| B4Z - Commercial 2              | MUZ - Mixed Use                          | RCZ - Rural Conservation                  |
| B5Z - Commercial 1              | NRZ - Neighbourhood Residential          | RDZ1 - Road - Category 1                  |
| C1Z - Commercial 1              | PCRZ - Public Conservation & Resource    | RDZ2 - Road - Category 2                  |
| C2Z - Commercial 2              | PDZ - Priority Development               | RGZ - Residential Growth                  |
| CA - Commonwealth Land          | PPRZ - Public Park & Recreation          | RLZ - Rural Living                        |
| CCZ - Capital City              | PUZ1 - Public Use - Service & Utility    | RUZ - Rural                               |
| CDZ - Comprehensive Development | PUZ2 - Public Use - Education            | SUZ - Special Use                         |
| DZ - Dockland                   | PUZ3 - Public Use - Health Community     | TZ - Township                             |
| ERZ - Environmental Rural       | PUZ4 - Public Use - Transport            | UFZ - Urban Floodway                      |
| FZ - Farming                    | PUZ5 - Public Use - Cemetery/Crematorium | UGZ - Urban Growth                        |
| GRZ - General Residential       | PUZ6 - Public Use - Local Government     |                                           |
| GWAZ - Green Wedge A            | PUZ7 - Public Use - Other Public Use     | <ul> <li>Urban Growth Boundary</li> </ul> |
| GWZ - Green Wedge               |                                          |                                           |