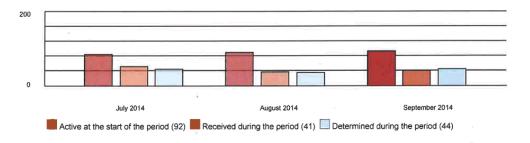

## Application activity

|                                                                   | This Month      | Last Month       | %<br>Change | Financial Year<br>to Date | Same Time<br>Last Financial<br>Year | Rural<br>Average |
|-------------------------------------------------------------------|-----------------|------------------|-------------|---------------------------|-------------------------------------|------------------|
| Total applications received                                       | 41              | <u>37</u>        | 11%         | 129                       | 92                                  | 28               |
| New permit applications                                           | <u>36</u> [88%] | <u>28</u> [76%]  | 29%         | 107 [83%]                 | <u>79</u> [86%]                     | 24               |
| Amended permit applications                                       | <u>5</u> [12%]  | 9 [24%]          | -44%        | <u>22</u> [17%]           | <u>13</u> [14%]                     | 4                |
| Combined applications                                             | 0               | <u>O</u>         | NA          | <u>O</u>                  | 0                                   | 0                |
| Total responsible authority outcomes                              | 44              | 35               | 26%         | <u>124</u>                | 102                                 | 29               |
| Notices of Decision to issue permit<br>(includes amended permits) | 41 [93%]        | <u>35</u> [100%] | 17%         | <u>115</u> [93%]          | <u>89</u> [87%]                     | 26               |
| Refusal                                                           | <u>O</u>        | <u>0</u>         | NA          | 0                         | 2 [2%]                              | 0                |
| Withdrawn, not required, lapsed                                   | 3 [7%]          | <u>o</u>         | NA          | 9 [7%]                    | <u>11</u> [11%]                     | 2                |