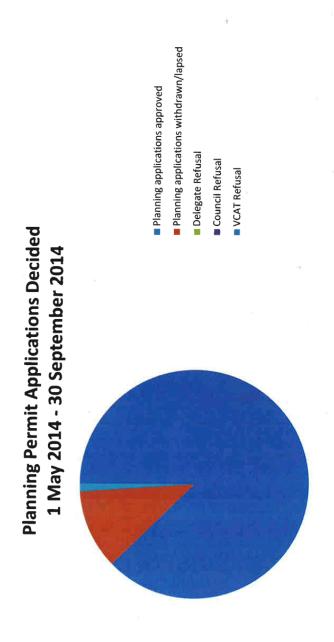

## 16 December 2014

| Agenda Item 8.6 | Statutory Planning Update |
|-----------------|---------------------------|
|-----------------|---------------------------|

| Attachment 1 | Pie Chart - Planning Applications Decided | 363 |
|--------------|-------------------------------------------|-----|
| Attachment 2 | Planning Permit Activity Reporting        | 365 |
| Attachment 3 | Planning Permit Applications Lodged       | 369 |
| Attachment 4 | Planning Permit Applications Decided      | 389 |
| Attachment 5 | Active Planning Permit Applications       | 411 |
| Attachment 6 | Planning Enforcement File Status          | 425 |