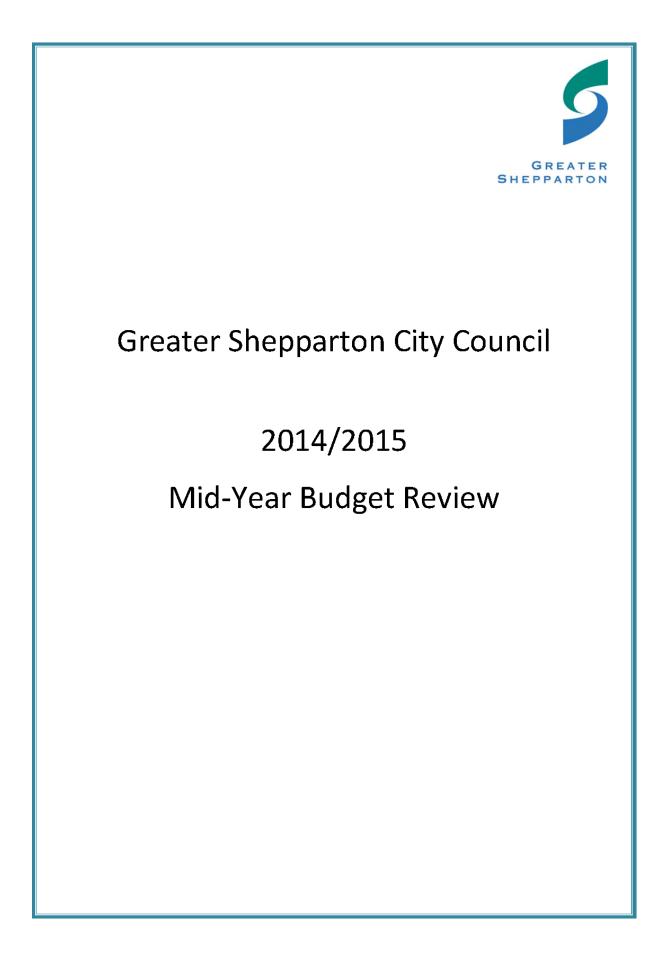

### 2014/2015 Mid Year Budget Review Income Statement for year ending June 2015

|                                              | 2014/2015<br>Adopted<br>Budget | 2014/2015<br>Sept Qtr<br>Review | 2014/2015<br>Mid-Year<br>Review | Sept Qtr v Mid-Ye<br><mark>(Fav)</mark> /Un |       | Notes |
|----------------------------------------------|--------------------------------|---------------------------------|---------------------------------|---------------------------------------------|-------|-------|
|                                              | \$                             | \$                              | \$                              | \$                                          | %     |       |
| Revenue from operating activities            |                                |                                 |                                 |                                             |       |       |
| Rates and Charges                            | 63,938,109                     | 63,952,257                      | 63,959,080                      | (6,823)                                     | (0%)  |       |
| Operating Grants and Contributions           | 23,279,523                     | 24,441,461                      | 24,353,154                      | 88,307                                      | 0%    |       |
| User Charges                                 | 16,120,921                     | 16,241,121                      | 16,316,013                      | (74,892)                                    | (0%)  |       |
| Statutory Fees                               | 2,619,552                      | 2,591,210                       | 2,551,210                       | 40,000                                      | 2%    |       |
| Other                                        | 1,797,302                      | 1,954,815                       | 1,944,690                       | 10,125                                      | 1%    |       |
| Parking Fees and Fines                       | 1,940,000                      | 1,940,000                       | 1,940,000                       | 0                                           | 0%    |       |
| Rent                                         | 509,204                        | 565,982                         | 543,526                         | 22,456                                      | 4%    |       |
| Total Operating Revenue                      | 110,204,611                    | 111,686,846                     | 111,607,673                     | 79,173                                      | 0%    |       |
| Expenses from operating activities           |                                |                                 |                                 |                                             |       |       |
| Emplo <b>y</b> ee Costs                      | 42,997,642                     | 43,157,401                      | 43,015,834                      | (141,566)                                   | (0%)  | 1     |
| Materials and Consumables                    | 26,289,932                     | 33,590,004                      | 33,588,598                      | (1,407)                                     | (0%)  |       |
| External Contracts                           | 15,181,738                     | 14,774,953                      | 15,284,582                      | 509,629                                     | 3%    | 2     |
| Utilities                                    | 3,258,744                      | 3,262,279                       | 3,285,090                       | 22,811                                      | 1%    |       |
| Borrowing Costs                              | 1,127,033                      | 1,125,875                       | 1,125,875                       | 0                                           | 0%    |       |
| Depreciation and Amortisation                | 21,013,353                     | 21,013,353                      | 21,013,353                      | 0                                           | 0%    |       |
| Total Operating Expenses                     | 109,868,442                    | 116,923,865                     | 117,313,332                     | 389,467                                     | 0%    |       |
| UNDERLYING OPERATING RESULT                  | 336,169                        | (5,237,019)                     | (5,705,659)                     | 468,640                                     | 9%    |       |
| Non-operating Income and Expenditure         |                                |                                 |                                 |                                             |       |       |
| Capital Grants and Contributions             | 5 <b>,887,</b> 600             | 6,111,709                       | 4,524,687                       | 1,587,022                                   | 26%   | 3     |
| Contributed Assets                           | 3,000,000                      | 3,000,000                       | 3,000,000                       | 0                                           | 0%    |       |
| Proceeds on disposal of Assets               | <b>88</b> 0,000                | 880,000                         | 450,925                         | 429,075                                     | 49%   | 4     |
| Written Down Value of Asset Disposals        | (860,000)                      | <b>(8</b> 60,000)               | (762,000)                       | (98,000)                                    | (11%) | 4     |
| ACCOUNTING SURPLUS/(DEFICIT)<br>FOR THE YEAR | 9,243,769                      | 3,894,690                       | 1,507,953                       | 2,386,737                                   | 61%   |       |

#### Notes to the Income Statement

1. Employee Costs have decreased by \$142k (0.3%) mainly due to vacancies in various departments.

2. External Contracts have increased by \$510k largely due to due to the reclassification of the Marungi Street Drainage outfall under External Contracts \$250k and Saleyards Water Main Relocation \$195k which transferred from the capital budget to the operating budget.

3. Capital Grants and Contributions have decreased by \$1.59m mainly due to the timing of a Greater Shepparton Regional Sports Precinct grant which is now to be received in 2015/2016.

4. Proceeds on disposal of assets and written down value of assets disposals have decreased as plant disposals has been put on hold given lower than expected utilisation rates.