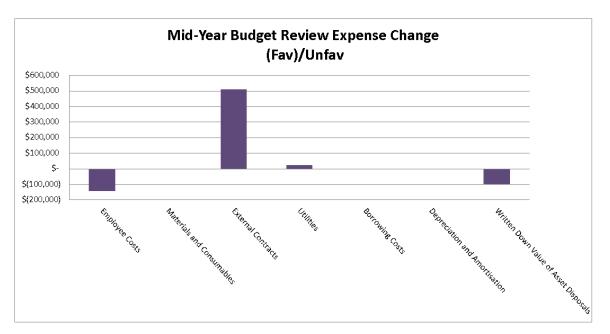

### 2014/2015 Mid Year Budget Review Income Statement for year ending June 2015

|                                              | 2014/2015<br>Adopted<br>Budget | 2014/2015<br>Sept Qtr<br>Review | 2014/2015<br>Mid-Year<br>Review | Sept Qtr v Mid-Ye<br><mark>(Fav)</mark> /Un |       | Notes |
|----------------------------------------------|--------------------------------|---------------------------------|---------------------------------|---------------------------------------------|-------|-------|
|                                              | \$                             | \$                              | \$                              | \$                                          | %     |       |
| Revenue from operating activities            |                                |                                 |                                 |                                             |       |       |
| Rates and Charges                            | 63,938,109                     | 63,952,257                      | 63,959,080                      | (6,823)                                     | (0%)  |       |
| Operating Grants and Contributions           | 23,279,523                     | 24,441,461                      | 24,353,154                      | 88,307                                      | 0%    |       |
| User Charges                                 | 16,120,921                     | 16,241,121                      | 16,316,013                      | (74,892)                                    | (0%)  |       |
| Statutory Fees                               | 2,619,552                      | 2,591,210                       | 2,551,210                       | 40,000                                      | 2%    |       |
| Other                                        | 1,797,302                      | 1,954,815                       | 1,944,690                       | 10,125                                      | 1%    |       |
| Parking Fees and Fines                       | 1,940,000                      | 1,940,000                       | 1,940,000                       | 0                                           | 0%    |       |
| Rent                                         | 509,204                        | 565,982                         | 543,526                         | 22,456                                      | 4%    |       |
| Total Operating Revenue                      | 110,204,611                    | 111,686,846                     | 111,607,673                     | 79,173                                      | 0%    |       |
| Expenses from operating activities           |                                |                                 |                                 |                                             |       |       |
| Emplo <b>y</b> ee Costs                      | 42,997,642                     | 43,157,401                      | 43,015,834                      | (141,566)                                   | (0%)  | 1     |
| Materials and Consumables                    | 26,289,932                     | 33,590,004                      | 33,588,598                      | (1,407)                                     | (0%)  |       |
| External Contracts                           | 15,181,738                     | 14,774,953                      | 15,284,582                      | 509,629                                     | 3%    | 2     |
| Utilities                                    | 3,258,744                      | 3,262,279                       | 3,285,090                       | 22,811                                      | 1%    |       |
| Borrowing Costs                              | 1,127,033                      | 1,125,875                       | 1,125,875                       | 0                                           | 0%    |       |
| Depreciation and Amortisation                | 21,013,353                     | 21,013,353                      | 21,013,353                      | 0                                           | 0%    |       |
| Total Operating Expenses                     | 109,868,442                    | 116,923,865                     | 117,313,332                     | 389,467                                     | 0%    |       |
| UNDERLYING OPERATING RESULT                  | 336,169                        | (5,237,019)                     | (5,705,659)                     | 468,640                                     | 9%    |       |
| Non-operating Income and Expenditure         |                                |                                 |                                 |                                             |       |       |
| Capital Grants and Contributions             | 5 <b>,887,</b> 600             | 6,111,709                       | 4,524,687                       | 1,587,022                                   | 26%   | 3     |
| Contributed Assets                           | 3,000,000                      | 3,000,000                       | 3,000,000                       | 0                                           | 0%    |       |
| Proceeds on disposal of Assets               | <b>88</b> 0,000                | 880,000                         | 450,925                         | 429,075                                     | 49%   | 4     |
| Written Down Value of Asset Disposals        | (860,000)                      | <b>(8</b> 60,000)               | (762,000)                       | (98,000)                                    | (11%) | 4     |
| ACCOUNTING SURPLUS/(DEFICIT)<br>FOR THE YEAR | 9,243,769                      | 3,894,690                       | 1,507,953                       | 2,386,737                                   | 61%   |       |

#### Notes to the Income Statement

1. Employee Costs have decreased by \$142k (0.3%) mainly due to vacancies in various departments.

2. External Contracts have increased by \$510k largely due to due to the reclassification of the Marungi Street Drainage outfall under External Contracts \$250k and Saleyards Water Main Relocation \$195k which transferred from the capital budget to the operating budget.