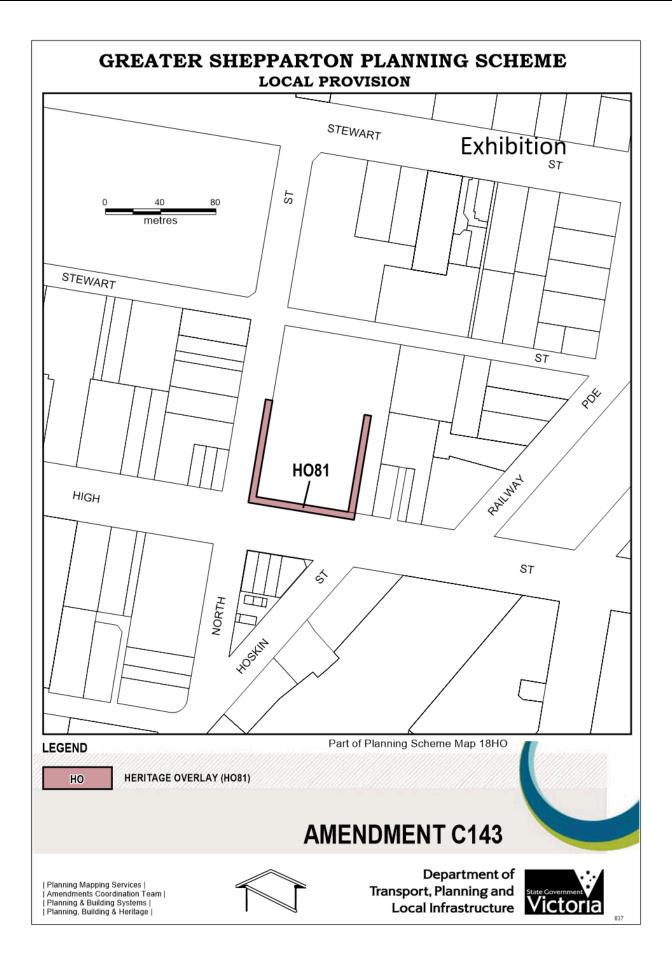

| Heritage<br>Overlay | Affected Land                                                                                                                                                                                           | Proposal                                                                                             |  |
|---------------------|---------------------------------------------------------------------------------------------------------------------------------------------------------------------------------------------------------|------------------------------------------------------------------------------------------------------|--|
| Cronay              | Bridge over Stuart Murray Canal, Bendigo-Murchison<br>Road, Murchison                                                                                                                                   |                                                                                                      |  |
|                     | Lots affected:<br>Crown Allotment 94F Parish of Murchison;                                                                                                                                              | Amend HO67 to remove the overlay from CA 94F; and                                                    |  |
| HO67                | Crown Allotment 2037 Parish of Murchison;<br>Crown Allotment 2038 Parish of Murchison;<br>Crown Allotment 2041 Parish of Murchison;<br>Crown Allotment 2042 Parish of Murchison; and<br>Lot 1 TP878729. | Amend HO67 to apply the overlay to<br>CA 2037, CA 2038, CA 2041, CA<br>2042 and Lot 1 TP878729.      |  |
| HO137               | 80 River Road, Murchison                                                                                                                                                                                | Amend HO137 to remove the overlay from part of this land.                                            |  |
|                     | Shepparton                                                                                                                                                                                              |                                                                                                      |  |
| H077                | 31-73 Hawdon Street, Shepparton (Shepparton High School)                                                                                                                                                | Amend HO77.                                                                                          |  |
|                     | 233-251 High Street, Shepparton (Goulburn Valley<br>Hotel)                                                                                                                                              | Amend HO81 to remove the overlay<br>from part CA 1 Sec 19A, part of CA 2<br>Sec 19A and part of LA 2 |  |
| HO81                | Lots affected:                                                                                                                                                                                          | Sec 19A and part of Lot 1 TP249370;<br>and                                                           |  |
| 11001               | Crown Allotment 1 Section 19A Township of Shepparton                                                                                                                                                    |                                                                                                      |  |
|                     | Crown Allotment 2 Section 19A Township of Shepparton;                                                                                                                                                   | Amend HO81 to apply the overlay to                                                                   |  |
|                     | Lot 1 TP249370; and<br>Lot 2 TP249370.                                                                                                                                                                  | part of Lot 2 TP249370.                                                                              |  |
| HO87                | 65 Nixon Street (Lot 2 TP398956), Shepparton                                                                                                                                                            | Amend HO87 to remove the overlay from Lot 2 TP398956.                                                |  |
|                     | 122-132 Welsford Street, Shepparton (Senior Citizens'                                                                                                                                                   |                                                                                                      |  |
| HO94 &<br>HO163     | Rooms & the Helen Fairley Garden Reserve and the<br>Joseph Furphy Wilga Tree)                                                                                                                           | Amend HO94 & HO163.                                                                                  |  |
| HO100               | 1 Sobraon Street, Shepparton                                                                                                                                                                            | Amend HO100 to remove the overlay from this land.                                                    |  |
| HO100               | 177-183 Welsford Street, Shepparton                                                                                                                                                                     | Amend HO100 to remove the overlay from this land.                                                    |  |
| HO100               | 428-438 Wyndham Street, Shepparton                                                                                                                                                                      | Amend HO100 to remove the overlay from this land.                                                    |  |
| 110 100             | 440-452 Wyndham Street (Lot 1 PS632391 and part of                                                                                                                                                      | Amend HO100 to remove the overlay                                                                    |  |
| HO100               | Lot CM1 PS632391), Shepparton (Co-Operative Butter Factory)                                                                                                                                             | from Lot 1 PS632391 and part of CM1 PS632391.                                                        |  |
| HO133               | 112 Knight Street (Lot 2 TP237491), Shepparton                                                                                                                                                          | Amend HO133 to apply the overlay to Lot 2 TP2377491.                                                 |  |
|                     | 174-194 Welsford Street, Shepparton (Waterworks<br>Building and Tower)                                                                                                                                  |                                                                                                      |  |
|                     |                                                                                                                                                                                                         | Amend HO135 to apply the overlay                                                                     |  |
| HO135               | Lots affected:                                                                                                                                                                                          | to part of CA 2 Sec K and part of CA                                                                 |  |
|                     | Crown Allotment 2 Section K Township of Shepparton;                                                                                                                                                     | 3 Sec K.                                                                                             |  |
|                     | and<br>Crown Allotment 3 Section K Township of Shepparton.                                                                                                                                              |                                                                                                      |  |
| HO138               | 336 Wyndham Street, Shepparton                                                                                                                                                                          | Amend HO138 to apply the overlay to this land.                                                       |  |
|                     | 135-145 Nixon Street, Shepparton (Deakin Reserve)                                                                                                                                                       |                                                                                                      |  |
|                     |                                                                                                                                                                                                         | Amend HO175 to remove the overlay                                                                    |  |
| HO175               | Lots affected:                                                                                                                                                                                          | from part of CA 3 Sec 24 and part of                                                                 |  |
|                     | Crown Allotment 3 Section 24 Township of Shepparton;<br>and                                                                                                                                             | CA 4 Sec 24.                                                                                         |  |
|                     | Crown Allotment 4 Section 24 Township of Shepparton.                                                                                                                                                    |                                                                                                      |  |

#### Submissions for Amendment C143

| Sub No. | Organisation                                         | Content of Submission                                                   | Assessment of submission                                                                                                                                                                                                                                                                                                                                                               | Recommendation                                                                                                                                                                                                                                                                                                                                                                                                                                                                                                                                                                                                                                                                                                                                                                                                                                                                                                                                                                                                                                                                                                                                                                                                                |
|---------|------------------------------------------------------|-------------------------------------------------------------------------|----------------------------------------------------------------------------------------------------------------------------------------------------------------------------------------------------------------------------------------------------------------------------------------------------------------------------------------------------------------------------------------|-------------------------------------------------------------------------------------------------------------------------------------------------------------------------------------------------------------------------------------------------------------------------------------------------------------------------------------------------------------------------------------------------------------------------------------------------------------------------------------------------------------------------------------------------------------------------------------------------------------------------------------------------------------------------------------------------------------------------------------------------------------------------------------------------------------------------------------------------------------------------------------------------------------------------------------------------------------------------------------------------------------------------------------------------------------------------------------------------------------------------------------------------------------------------------------------------------------------------------|
|         |                                                      |                                                                         |                                                                                                                                                                                                                                                                                                                                                                                        |                                                                                                                                                                                                                                                                                                                                                                                                                                                                                                                                                                                                                                                                                                                                                                                                                                                                                                                                                                                                                                                                                                                                                                                                                               |
| 1       | Landowner                                            | Objection - requests that the<br>Heritage Overlay (HO57) be<br>reduced. | * Submitter does not object to the application<br>of the Heritage Overlay to the land, rather has<br>requested that the area of HO57 be reduced<br>to only apply to the remnant structures.                                                                                                                                                                                            | *Council officers agree in principle to reduce the extent of the Heritage Overlay proposed to apply to<br>the subject land. In order to accurately assess the size of a reduced Heritage Overlay, a site visit is<br>required to survey the location of these remnant structures and archaeological features. This will<br>ensure that any reduction in the extent of the Heritage Overlay will continue to conserve this place. An<br>appropriate curtilage for these structures and features will also need to be included in the Heritage<br>Overlay.<br>*Council officers have arranged for a planning officer, Council's Heritage Advisor and a surveyor to<br>meet on site to assess whether it is possible to reduce the proposed Heritage Overlay proposed to<br>apply to the subject land as a post-exhibition change for further consideration of the landowner.<br>*Submission withdrawn. No action required.                                                                                                                                                                                                                                                                                                      |
| 2       | Goulburn Valley Region<br>Water Corporation          | No Objection                                                            |                                                                                                                                                                                                                                                                                                                                                                                        |                                                                                                                                                                                                                                                                                                                                                                                                                                                                                                                                                                                                                                                                                                                                                                                                                                                                                                                                                                                                                                                                                                                                                                                                                               |
| 3       | Goulburn Broken Catchment<br>Management Authority    |                                                                         |                                                                                                                                                                                                                                                                                                                                                                                        |                                                                                                                                                                                                                                                                                                                                                                                                                                                                                                                                                                                                                                                                                                                                                                                                                                                                                                                                                                                                                                                                                                                                                                                                                               |
| 4       | EPA Victoria                                         | No Objection                                                            |                                                                                                                                                                                                                                                                                                                                                                                        |                                                                                                                                                                                                                                                                                                                                                                                                                                                                                                                                                                                                                                                                                                                                                                                                                                                                                                                                                                                                                                                                                                                                                                                                                               |
| 5       | GM Water                                             | No Objection                                                            |                                                                                                                                                                                                                                                                                                                                                                                        |                                                                                                                                                                                                                                                                                                                                                                                                                                                                                                                                                                                                                                                                                                                                                                                                                                                                                                                                                                                                                                                                                                                                                                                                                               |
| 6       | Department of Environment,<br>Land, Water & Planning | No Objection                                                            |                                                                                                                                                                                                                                                                                                                                                                                        |                                                                                                                                                                                                                                                                                                                                                                                                                                                                                                                                                                                                                                                                                                                                                                                                                                                                                                                                                                                                                                                                                                                                                                                                                               |
| 7       | VicRoads - North East<br>Victoria                    | HO81) be reduced and<br>Clause 43.01 be amended to                      | * That the area of HO67 be reduced to only<br>apply to the timber bridge. * That Clause 43.01 (Heritage Overlay) be<br>amended to provide planning permit<br>exemptions for routine maintenance<br>undertaken to HO66. * That the area of HO81 proposed to be<br>extended to include the verandah be reduced<br>to apply only to the verandah and be removed<br>from the road reserve. | <sup>*</sup> Council agrees in principle to reduce the extent of HO67 to only apply to the timber bridge and an appropriate curtilage. * Clause 43.01 Heritage Overlay is included in the Victorian Planning Provisions and has a state-wide application. It is not possible to make any amendments to this Clause. Clause 43.01-2 <i>No permit required</i> states that permit exemptions can be provided if an incorporated plan is specified in the Schedule to Clause 43.01. The Schedule does not currently apply an incorporated plan for this place. It is not possible to include an incorporated plan for this place as part of this Amendment. * Council agrees in principle to reduce the extent of the proposed extension of HO81 to only apply to the verandah on the southern and western elevations of the hotel building. An appropriate curtilage of 5 metres on either side of the verandah on the southern elevation. * Council officers have prepared revised Heritage Overlay maps for HO67 and HO81 addressing the concerns raised in the submission. Council officers are proposing to include these revisions as post-exhibition changes to the amendment. *Submission withdrawn. No action required. |