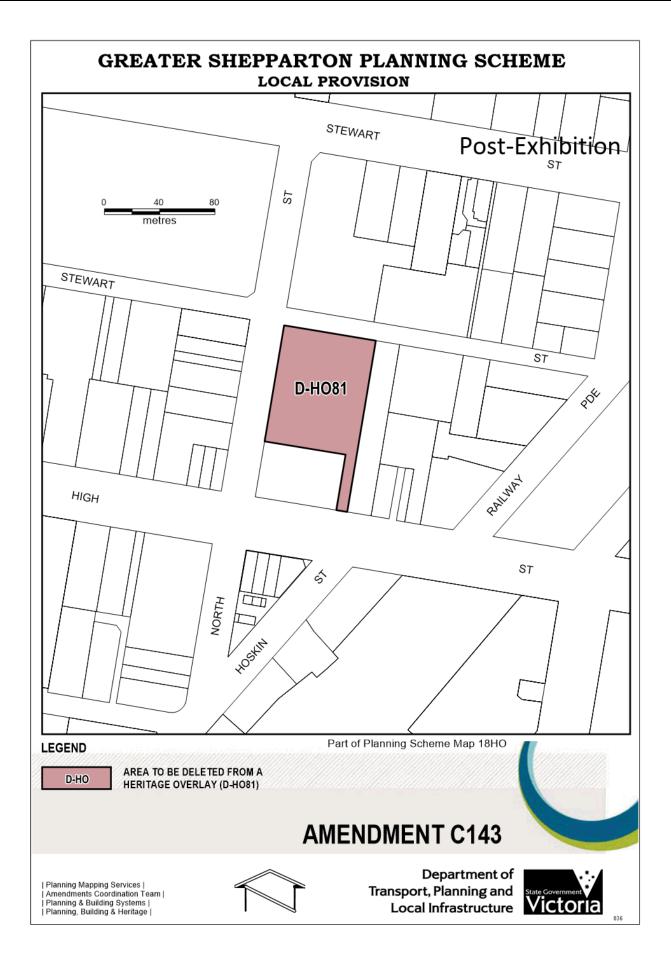

| Heritage<br>Overlay | Affected Land                                                                                                                                                                                           | Proposal                                                                                             |  |
|---------------------|---------------------------------------------------------------------------------------------------------------------------------------------------------------------------------------------------------|------------------------------------------------------------------------------------------------------|--|
| Cronay              | Bridge over Stuart Murray Canal, Bendigo-Murchison<br>Road, Murchison                                                                                                                                   |                                                                                                      |  |
|                     | Lots affected:<br>Crown Allotment 94F Parish of Murchison;                                                                                                                                              | Amend HO67 to remove the overlay from CA 94F; and                                                    |  |
| HO67                | Crown Allotment 2037 Parish of Murchison;<br>Crown Allotment 2038 Parish of Murchison;<br>Crown Allotment 2041 Parish of Murchison;<br>Crown Allotment 2042 Parish of Murchison; and<br>Lot 1 TP878729. | Amend HO67 to apply the overlay to<br>CA 2037, CA 2038, CA 2041, CA<br>2042 and Lot 1 TP878729.      |  |
| HO137               | 80 River Road, Murchison                                                                                                                                                                                | Amend HO137 to remove the overlay from part of this land.                                            |  |
|                     | Shepparton                                                                                                                                                                                              |                                                                                                      |  |
| H077                | 31-73 Hawdon Street, Shepparton (Shepparton High School)                                                                                                                                                | Amend HO77.                                                                                          |  |
|                     | 233-251 High Street, Shepparton (Goulburn Valley<br>Hotel)                                                                                                                                              | Amend HO81 to remove the overlay<br>from part CA 1 Sec 19A, part of CA 2<br>Sec 19A and part of LA 2 |  |
| HO81                | Lots affected:                                                                                                                                                                                          | Sec 19A and part of Lot 1 TP249370;<br>and                                                           |  |
| 11001               | Crown Allotment 1 Section 19A Township of Shepparton                                                                                                                                                    |                                                                                                      |  |
|                     | Crown Allotment 2 Section 19A Township of Shepparton;                                                                                                                                                   | Amend HO81 to apply the overlay to                                                                   |  |
|                     | Lot 1 TP249370; and<br>Lot 2 TP249370.                                                                                                                                                                  | part of Lot 2 TP249370.                                                                              |  |
| HO87                | 65 Nixon Street (Lot 2 TP398956), Shepparton                                                                                                                                                            | Amend HO87 to remove the overlay from Lot 2 TP398956.                                                |  |
|                     | 122-132 Welsford Street, Shepparton (Senior Citizens'                                                                                                                                                   |                                                                                                      |  |
| HO94 &<br>HO163     | Rooms & the Helen Fairley Garden Reserve and the<br>Joseph Furphy Wilga Tree)                                                                                                                           | Amend HO94 & HO163.                                                                                  |  |
| HO100               | 1 Sobraon Street, Shepparton                                                                                                                                                                            | Amend HO100 to remove the overlay from this land.                                                    |  |
| HO100               | 177-183 Welsford Street, Shepparton                                                                                                                                                                     | Amend HO100 to remove the overlay from this land.                                                    |  |
| HO100               | 428-438 Wyndham Street, Shepparton                                                                                                                                                                      | Amend HO100 to remove the overlay from this land.                                                    |  |
| 110 100             | 440-452 Wyndham Street (Lot 1 PS632391 and part of                                                                                                                                                      | Amend HO100 to remove the overlay                                                                    |  |
| HO100               | Lot CM1 PS632391), Shepparton (Co-Operative Butter Factory)                                                                                                                                             | from Lot 1 PS632391 and part of CM1 PS632391.                                                        |  |
| HO133               | 112 Knight Street (Lot 2 TP237491), Shepparton                                                                                                                                                          | Amend HO133 to apply the overlay to Lot 2 TP2377491.                                                 |  |
|                     | 174-194 Welsford Street, Shepparton (Waterworks<br>Building and Tower)                                                                                                                                  |                                                                                                      |  |
|                     |                                                                                                                                                                                                         | Amend HO135 to apply the overlay                                                                     |  |
| HO135               | Lots affected:                                                                                                                                                                                          | to part of CA 2 Sec K and part of CA                                                                 |  |
|                     | Crown Allotment 2 Section K Township of Shepparton;                                                                                                                                                     | 3 Sec K.                                                                                             |  |
|                     | and<br>Crown Allotment 3 Section K Township of Shepparton.                                                                                                                                              |                                                                                                      |  |
| HO138               | 336 Wyndham Street, Shepparton                                                                                                                                                                          | Amend HO138 to apply the overlay to this land.                                                       |  |
|                     | 135-145 Nixon Street, Shepparton (Deakin Reserve)                                                                                                                                                       |                                                                                                      |  |
|                     |                                                                                                                                                                                                         | Amend HO175 to remove the overlay                                                                    |  |
| HO175               | Lots affected:                                                                                                                                                                                          | from part of CA 3 Sec 24 and part of                                                                 |  |
|                     | Crown Allotment 3 Section 24 Township of Shepparton;<br>and                                                                                                                                             | CA 4 Sec 24.                                                                                         |  |
|                     | Crown Allotment 4 Section 24 Township of Shepparton.                                                                                                                                                    |                                                                                                      |  |

#### Submissions for Amendment C143

| Sub No. | Organisation                                         | Content of Submission                                                   | Assessment of submission                                                                                                                                                                                                                                                                                                                                                               | Recommendation                                                                                                                                                                                                                                                                                                                                                                                                                                                                                                                                                                                                                                                                                                                                                                                                                                                                                                                                                                                                                                                                                                                                                                                                                |
|---------|------------------------------------------------------|-------------------------------------------------------------------------|----------------------------------------------------------------------------------------------------------------------------------------------------------------------------------------------------------------------------------------------------------------------------------------------------------------------------------------------------------------------------------------|-------------------------------------------------------------------------------------------------------------------------------------------------------------------------------------------------------------------------------------------------------------------------------------------------------------------------------------------------------------------------------------------------------------------------------------------------------------------------------------------------------------------------------------------------------------------------------------------------------------------------------------------------------------------------------------------------------------------------------------------------------------------------------------------------------------------------------------------------------------------------------------------------------------------------------------------------------------------------------------------------------------------------------------------------------------------------------------------------------------------------------------------------------------------------------------------------------------------------------|
|         |                                                      |                                                                         |                                                                                                                                                                                                                                                                                                                                                                                        |                                                                                                                                                                                                                                                                                                                                                                                                                                                                                                                                                                                                                                                                                                                                                                                                                                                                                                                                                                                                                                                                                                                                                                                                                               |
| 1       | Landowner                                            | Objection - requests that the<br>Heritage Overlay (HO57) be<br>reduced. | * Submitter does not object to the application<br>of the Heritage Overlay to the land, rather has<br>requested that the area of HO57 be reduced<br>to only apply to the remnant structures.                                                                                                                                                                                            | *Council officers agree in principle to reduce the extent of the Heritage Overlay proposed to apply to<br>the subject land. In order to accurately assess the size of a reduced Heritage Overlay, a site visit is<br>required to survey the location of these remnant structures and archaeological features. This will<br>ensure that any reduction in the extent of the Heritage Overlay will continue to conserve this place. An<br>appropriate curtilage for these structures and features will also need to be included in the Heritage<br>Overlay.<br>*Council officers have arranged for a planning officer, Council's Heritage Advisor and a surveyor to<br>meet on site to assess whether it is possible to reduce the proposed Heritage Overlay proposed to<br>apply to the subject land as a post-exhibition change for further consideration of the landowner.<br>*Submission withdrawn. No action required.                                                                                                                                                                                                                                                                                                      |
| 2       | Goulburn Valley Region<br>Water Corporation          | No Objection                                                            |                                                                                                                                                                                                                                                                                                                                                                                        |                                                                                                                                                                                                                                                                                                                                                                                                                                                                                                                                                                                                                                                                                                                                                                                                                                                                                                                                                                                                                                                                                                                                                                                                                               |
| 3       | Goulburn Broken Catchment<br>Management Authority    |                                                                         |                                                                                                                                                                                                                                                                                                                                                                                        |                                                                                                                                                                                                                                                                                                                                                                                                                                                                                                                                                                                                                                                                                                                                                                                                                                                                                                                                                                                                                                                                                                                                                                                                                               |
| 4       | EPA Victoria                                         | No Objection                                                            |                                                                                                                                                                                                                                                                                                                                                                                        |                                                                                                                                                                                                                                                                                                                                                                                                                                                                                                                                                                                                                                                                                                                                                                                                                                                                                                                                                                                                                                                                                                                                                                                                                               |
| 5       | GM Water                                             | No Objection                                                            |                                                                                                                                                                                                                                                                                                                                                                                        |                                                                                                                                                                                                                                                                                                                                                                                                                                                                                                                                                                                                                                                                                                                                                                                                                                                                                                                                                                                                                                                                                                                                                                                                                               |
| 6       | Department of Environment,<br>Land, Water & Planning | No Objection                                                            |                                                                                                                                                                                                                                                                                                                                                                                        |                                                                                                                                                                                                                                                                                                                                                                                                                                                                                                                                                                                                                                                                                                                                                                                                                                                                                                                                                                                                                                                                                                                                                                                                                               |
| 7       | VicRoads - North East<br>Victoria                    | HO81) be reduced and<br>Clause 43.01 be amended to                      | * That the area of HO67 be reduced to only<br>apply to the timber bridge. * That Clause 43.01 (Heritage Overlay) be<br>amended to provide planning permit<br>exemptions for routine maintenance<br>undertaken to HO66. * That the area of HO81 proposed to be<br>extended to include the verandah be reduced<br>to apply only to the verandah and be removed<br>from the road reserve. | <sup>*</sup> Council agrees in principle to reduce the extent of HO67 to only apply to the timber bridge and an appropriate curtilage. * Clause 43.01 Heritage Overlay is included in the Victorian Planning Provisions and has a state-wide application. It is not possible to make any amendments to this Clause. Clause 43.01-2 <i>No permit required</i> states that permit exemptions can be provided if an incorporated plan is specified in the Schedule to Clause 43.01. The Schedule does not currently apply an incorporated plan for this place. It is not possible to include an incorporated plan for this place as part of this Amendment. * Council agrees in principle to reduce the extent of the proposed extension of HO81 to only apply to the verandah on the southern and western elevations of the hotel building. An appropriate curtilage of 5 metres on either side of the verandah on the southern elevation. * Council officers have prepared revised Heritage Overlay maps for HO67 and HO81 addressing the concerns raised in the submission. Council officers are proposing to include these revisions as post-exhibition changes to the amendment. *Submission withdrawn. No action required. |