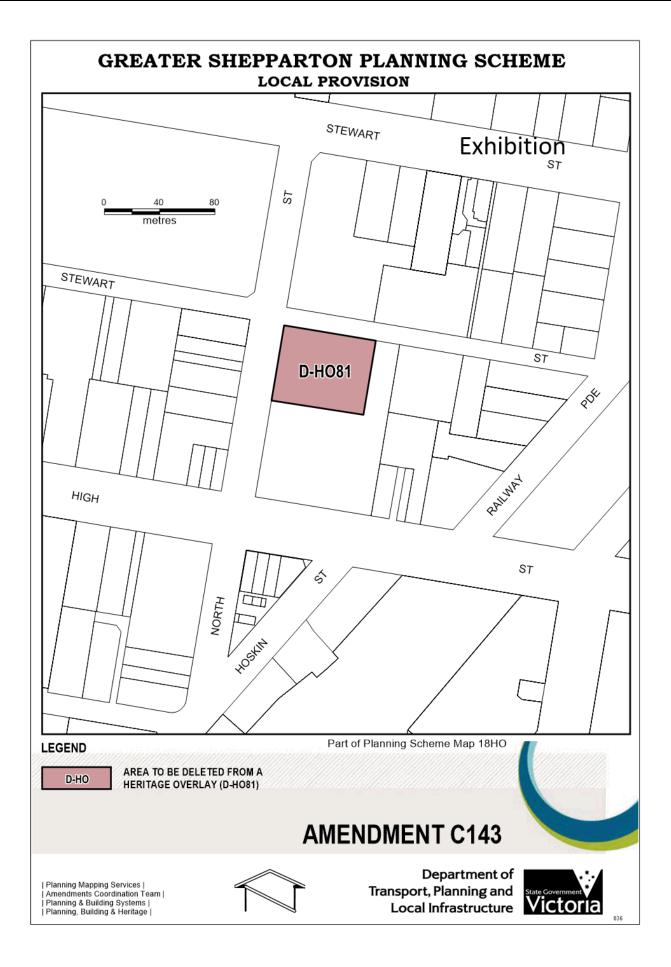

| Heritage<br>Overlay | Affected Land                                                                                                                                                                                           | Proposal                                                                                             |  |
|---------------------|---------------------------------------------------------------------------------------------------------------------------------------------------------------------------------------------------------|------------------------------------------------------------------------------------------------------|--|
| Cronay              | Bridge over Stuart Murray Canal, Bendigo-Murchison<br>Road, Murchison                                                                                                                                   |                                                                                                      |  |
|                     | Lots affected:<br>Crown Allotment 94F Parish of Murchison;                                                                                                                                              | Amend HO67 to remove the overlay from CA 94F; and                                                    |  |
| HO67                | Crown Allotment 2037 Parish of Murchison;<br>Crown Allotment 2038 Parish of Murchison;<br>Crown Allotment 2041 Parish of Murchison;<br>Crown Allotment 2042 Parish of Murchison; and<br>Lot 1 TP878729. | Amend HO67 to apply the overlay to<br>CA 2037, CA 2038, CA 2041, CA<br>2042 and Lot 1 TP878729.      |  |
| HO137               | 80 River Road, Murchison                                                                                                                                                                                | Amend HO137 to remove the overlay from part of this land.                                            |  |
|                     | Shepparton                                                                                                                                                                                              |                                                                                                      |  |
| H077                | 31-73 Hawdon Street, Shepparton (Shepparton High School)                                                                                                                                                | Amend HO77.                                                                                          |  |
|                     | 233-251 High Street, Shepparton (Goulburn Valley<br>Hotel)                                                                                                                                              | Amend HO81 to remove the overlay<br>from part CA 1 Sec 19A, part of CA 2<br>Sec 19A and part of LA 2 |  |
| HO81                | Lots affected:                                                                                                                                                                                          | Sec 19A and part of Lot 1 TP249370;<br>and                                                           |  |
| 11001               | Crown Allotment 1 Section 19A Township of Shepparton                                                                                                                                                    |                                                                                                      |  |
|                     | Crown Allotment 2 Section 19A Township of Shepparton;                                                                                                                                                   | Amend HO81 to apply the overlay to                                                                   |  |
|                     | Lot 1 TP249370; and<br>Lot 2 TP249370.                                                                                                                                                                  | part of Lot 2 TP249370.                                                                              |  |
| HO87                | 65 Nixon Street (Lot 2 TP398956), Shepparton                                                                                                                                                            | Amend HO87 to remove the overlay from Lot 2 TP398956.                                                |  |
|                     | 122-132 Welsford Street, Shepparton (Senior Citizens'                                                                                                                                                   |                                                                                                      |  |
| HO94 &<br>HO163     | Rooms & the Helen Fairley Garden Reserve and the<br>Joseph Furphy Wilga Tree)                                                                                                                           | Amend HO94 & HO163.                                                                                  |  |
| HO100               | 1 Sobraon Street, Shepparton                                                                                                                                                                            | Amend HO100 to remove the overlay from this land.                                                    |  |
| HO100               | 177-183 Welsford Street, Shepparton                                                                                                                                                                     | Amend HO100 to remove the overlay from this land.                                                    |  |
| HO100               | 428-438 Wyndham Street, Shepparton                                                                                                                                                                      | Amend HO100 to remove the overlay from this land.                                                    |  |
| 110 100             | 440-452 Wyndham Street (Lot 1 PS632391 and part of                                                                                                                                                      | Amend HO100 to remove the overlay                                                                    |  |
| HO100               | Lot CM1 PS632391), Shepparton (Co-Operative Butter Factory)                                                                                                                                             | from Lot 1 PS632391 and part of CM1 PS632391.                                                        |  |
| HO133               | 112 Knight Street (Lot 2 TP237491), Shepparton                                                                                                                                                          | Amend HO133 to apply the overlay to Lot 2 TP2377491.                                                 |  |
|                     | 174-194 Welsford Street, Shepparton (Waterworks<br>Building and Tower)                                                                                                                                  |                                                                                                      |  |
|                     |                                                                                                                                                                                                         | Amend HO135 to apply the overlay                                                                     |  |
| HO135               | Lots affected:                                                                                                                                                                                          | to part of CA 2 Sec K and part of CA                                                                 |  |
|                     | Crown Allotment 2 Section K Township of Shepparton;                                                                                                                                                     | 3 Sec K.                                                                                             |  |
|                     | and<br>Crown Allotment 3 Section K Township of Shepparton.                                                                                                                                              |                                                                                                      |  |
| HO138               | 336 Wyndham Street, Shepparton                                                                                                                                                                          | Amend HO138 to apply the overlay to this land.                                                       |  |
|                     | 135-145 Nixon Street, Shepparton (Deakin Reserve)                                                                                                                                                       |                                                                                                      |  |
|                     |                                                                                                                                                                                                         | Amend HO175 to remove the overlay                                                                    |  |
| HO175               | Lots affected:                                                                                                                                                                                          | from part of CA 3 Sec 24 and part of                                                                 |  |
|                     | Crown Allotment 3 Section 24 Township of Shepparton;<br>and                                                                                                                                             | CA 4 Sec 24.                                                                                         |  |
|                     | Crown Allotment 4 Section 24 Township of Shepparton.                                                                                                                                                    |                                                                                                      |  |

#### Submissions for Amendment C143

| Sub No. | Organisation                                         | Content of Submission                                                   | Assessment of submission                                                                                                                                                                                                                                                                                                                                                               | Recommendation                                                                                                                                                                                                                                                                                                                                                                                                                                                                                                                                                                                                                                                                                                                                                                                                                                                                                                                                                                                                                                                                                                                                                                                                                |
|---------|------------------------------------------------------|-------------------------------------------------------------------------|----------------------------------------------------------------------------------------------------------------------------------------------------------------------------------------------------------------------------------------------------------------------------------------------------------------------------------------------------------------------------------------|-------------------------------------------------------------------------------------------------------------------------------------------------------------------------------------------------------------------------------------------------------------------------------------------------------------------------------------------------------------------------------------------------------------------------------------------------------------------------------------------------------------------------------------------------------------------------------------------------------------------------------------------------------------------------------------------------------------------------------------------------------------------------------------------------------------------------------------------------------------------------------------------------------------------------------------------------------------------------------------------------------------------------------------------------------------------------------------------------------------------------------------------------------------------------------------------------------------------------------|
|         |                                                      |                                                                         |                                                                                                                                                                                                                                                                                                                                                                                        |                                                                                                                                                                                                                                                                                                                                                                                                                                                                                                                                                                                                                                                                                                                                                                                                                                                                                                                                                                                                                                                                                                                                                                                                                               |
| 1       | Landowner                                            | Objection - requests that the<br>Heritage Overlay (HO57) be<br>reduced. | * Submitter does not object to the application<br>of the Heritage Overlay to the land, rather has<br>requested that the area of HO57 be reduced<br>to only apply to the remnant structures.                                                                                                                                                                                            | *Council officers agree in principle to reduce the extent of the Heritage Overlay proposed to apply to<br>the subject land. In order to accurately assess the size of a reduced Heritage Overlay, a site visit is<br>required to survey the location of these remnant structures and archaeological features. This will<br>ensure that any reduction in the extent of the Heritage Overlay will continue to conserve this place. An<br>appropriate curtilage for these structures and features will also need to be included in the Heritage<br>Overlay.<br>*Council officers have arranged for a planning officer, Council's Heritage Advisor and a surveyor to<br>meet on site to assess whether it is possible to reduce the proposed Heritage Overlay proposed to<br>apply to the subject land as a post-exhibition change for further consideration of the landowner.<br>*Submission withdrawn. No action required.                                                                                                                                                                                                                                                                                                      |
| 2       | Goulburn Valley Region<br>Water Corporation          | No Objection                                                            |                                                                                                                                                                                                                                                                                                                                                                                        |                                                                                                                                                                                                                                                                                                                                                                                                                                                                                                                                                                                                                                                                                                                                                                                                                                                                                                                                                                                                                                                                                                                                                                                                                               |
| 3       | Goulburn Broken Catchment<br>Management Authority    |                                                                         |                                                                                                                                                                                                                                                                                                                                                                                        |                                                                                                                                                                                                                                                                                                                                                                                                                                                                                                                                                                                                                                                                                                                                                                                                                                                                                                                                                                                                                                                                                                                                                                                                                               |
| 4       | EPA Victoria                                         | No Objection                                                            |                                                                                                                                                                                                                                                                                                                                                                                        |                                                                                                                                                                                                                                                                                                                                                                                                                                                                                                                                                                                                                                                                                                                                                                                                                                                                                                                                                                                                                                                                                                                                                                                                                               |
| 5       | GM Water                                             | No Objection                                                            |                                                                                                                                                                                                                                                                                                                                                                                        |                                                                                                                                                                                                                                                                                                                                                                                                                                                                                                                                                                                                                                                                                                                                                                                                                                                                                                                                                                                                                                                                                                                                                                                                                               |
| 6       | Department of Environment,<br>Land, Water & Planning | No Objection                                                            |                                                                                                                                                                                                                                                                                                                                                                                        |                                                                                                                                                                                                                                                                                                                                                                                                                                                                                                                                                                                                                                                                                                                                                                                                                                                                                                                                                                                                                                                                                                                                                                                                                               |
| 7       | VicRoads - North East<br>Victoria                    | HO81) be reduced and<br>Clause 43.01 be amended to                      | * That the area of HO67 be reduced to only<br>apply to the timber bridge. * That Clause 43.01 (Heritage Overlay) be<br>amended to provide planning permit<br>exemptions for routine maintenance<br>undertaken to HO66. * That the area of HO81 proposed to be<br>extended to include the verandah be reduced<br>to apply only to the verandah and be removed<br>from the road reserve. | <sup>*</sup> Council agrees in principle to reduce the extent of HO67 to only apply to the timber bridge and an appropriate curtilage. * Clause 43.01 Heritage Overlay is included in the Victorian Planning Provisions and has a state-wide application. It is not possible to make any amendments to this Clause. Clause 43.01-2 <i>No permit required</i> states that permit exemptions can be provided if an incorporated plan is specified in the Schedule to Clause 43.01. The Schedule does not currently apply an incorporated plan for this place. It is not possible to include an incorporated plan for this place as part of this Amendment. * Council agrees in principle to reduce the extent of the proposed extension of HO81 to only apply to the verandah on the southern and western elevations of the hotel building. An appropriate curtilage of 5 metres on either side of the verandah on the southern elevation. * Council officers have prepared revised Heritage Overlay maps for HO67 and HO81 addressing the concerns raised in the submission. Council officers are proposing to include these revisions as post-exhibition changes to the amendment. *Submission withdrawn. No action required. |