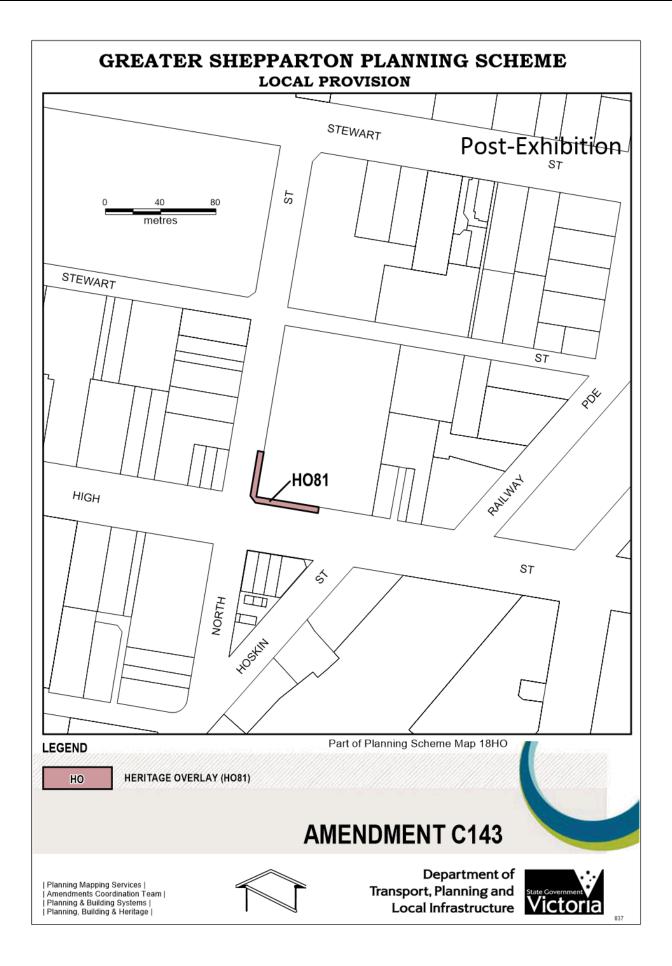

| Heritage<br>Overlay | Affected Land                                                                                                                                                                                           | Proposal                                                                                             |  |
|---------------------|---------------------------------------------------------------------------------------------------------------------------------------------------------------------------------------------------------|------------------------------------------------------------------------------------------------------|--|
| Cronay              | Bridge over Stuart Murray Canal, Bendigo-Murchison<br>Road, Murchison                                                                                                                                   |                                                                                                      |  |
|                     | Lots affected:<br>Crown Allotment 94F Parish of Murchison;                                                                                                                                              | Amend HO67 to remove the overlay from CA 94F; and                                                    |  |
| HO67                | Crown Allotment 2037 Parish of Murchison;<br>Crown Allotment 2038 Parish of Murchison;<br>Crown Allotment 2041 Parish of Murchison;<br>Crown Allotment 2042 Parish of Murchison; and<br>Lot 1 TP878729. | Amend HO67 to apply the overlay to<br>CA 2037, CA 2038, CA 2041, CA<br>2042 and Lot 1 TP878729.      |  |
| HO137               | 80 River Road, Murchison                                                                                                                                                                                | Amend HO137 to remove the overlay from part of this land.                                            |  |
|                     | Shepparton                                                                                                                                                                                              |                                                                                                      |  |
| H077                | 31-73 Hawdon Street, Shepparton (Shepparton High School)                                                                                                                                                | Amend HO77.                                                                                          |  |
|                     | 233-251 High Street, Shepparton (Goulburn Valley<br>Hotel)                                                                                                                                              | Amend HO81 to remove the overlay<br>from part CA 1 Sec 19A, part of CA 2<br>Sec 19A and part of LA 2 |  |
| HO81                | Lots affected:                                                                                                                                                                                          | Sec 19A and part of Lot 1 TP249370;<br>and                                                           |  |
| 11001               | Crown Allotment 1 Section 19A Township of Shepparton                                                                                                                                                    |                                                                                                      |  |
|                     | Crown Allotment 2 Section 19A Township of Shepparton;                                                                                                                                                   | Amend HO81 to apply the overlay to                                                                   |  |
|                     | Lot 1 TP249370; and<br>Lot 2 TP249370.                                                                                                                                                                  | part of Lot 2 TP249370.                                                                              |  |
| HO87                | 65 Nixon Street (Lot 2 TP398956), Shepparton                                                                                                                                                            | Amend HO87 to remove the overlay from Lot 2 TP398956.                                                |  |
|                     | 122-132 Welsford Street, Shepparton (Senior Citizens'                                                                                                                                                   |                                                                                                      |  |
| HO94 &<br>HO163     | Rooms & the Helen Fairley Garden Reserve and the<br>Joseph Furphy Wilga Tree)                                                                                                                           | Amend HO94 & HO163.                                                                                  |  |
| HO100               | 1 Sobraon Street, Shepparton                                                                                                                                                                            | Amend HO100 to remove the overlay from this land.                                                    |  |
| HO100               | 177-183 Welsford Street, Shepparton                                                                                                                                                                     | Amend HO100 to remove the overlay from this land.                                                    |  |
| HO100               | 428-438 Wyndham Street, Shepparton                                                                                                                                                                      | Amend HO100 to remove the overlay from this land.                                                    |  |
| 110 100             | 440-452 Wyndham Street (Lot 1 PS632391 and part of                                                                                                                                                      | Amend HO100 to remove the overlay                                                                    |  |
| HO100               | Lot CM1 PS632391), Shepparton (Co-Operative Butter Factory)                                                                                                                                             | from Lot 1 PS632391 and part of CM1 PS632391.                                                        |  |
| HO133               | 112 Knight Street (Lot 2 TP237491), Shepparton                                                                                                                                                          | Amend HO133 to apply the overlay to Lot 2 TP2377491.                                                 |  |
|                     | 174-194 Welsford Street, Shepparton (Waterworks<br>Building and Tower)                                                                                                                                  |                                                                                                      |  |
|                     |                                                                                                                                                                                                         | Amend HO135 to apply the overlay                                                                     |  |
| HO135               | Lots affected:                                                                                                                                                                                          | to part of CA 2 Sec K and part of CA                                                                 |  |
|                     | Crown Allotment 2 Section K Township of Shepparton;                                                                                                                                                     | 3 Sec K.                                                                                             |  |
|                     | and<br>Crown Allotment 3 Section K Township of Shepparton.                                                                                                                                              |                                                                                                      |  |
| HO138               | 336 Wyndham Street, Shepparton                                                                                                                                                                          | Amend HO138 to apply the overlay to this land.                                                       |  |
|                     | 135-145 Nixon Street, Shepparton (Deakin Reserve)                                                                                                                                                       |                                                                                                      |  |
|                     |                                                                                                                                                                                                         | Amend HO175 to remove the overlay                                                                    |  |
| HO175               | Lots affected:                                                                                                                                                                                          | from part of CA 3 Sec 24 and part of                                                                 |  |
|                     | Crown Allotment 3 Section 24 Township of Shepparton;<br>and                                                                                                                                             | CA 4 Sec 24.                                                                                         |  |
|                     | Crown Allotment 4 Section 24 Township of Shepparton.                                                                                                                                                    |                                                                                                      |  |

#### Submissions for Amendment C143

| Sub No. | Organisation                                         | Content of Submission                                                   | Assessment of submission                                                                                                                                                                                                                                                                                                                                                               | Recommendation                                                                                                                                                                                                                                                                                                                                                                                                                                                                                                                                                                                                                                                                                                                                                                                                                                                                                                                                                                                                                                                                                                                                                                                                                |
|---------|------------------------------------------------------|-------------------------------------------------------------------------|----------------------------------------------------------------------------------------------------------------------------------------------------------------------------------------------------------------------------------------------------------------------------------------------------------------------------------------------------------------------------------------|-------------------------------------------------------------------------------------------------------------------------------------------------------------------------------------------------------------------------------------------------------------------------------------------------------------------------------------------------------------------------------------------------------------------------------------------------------------------------------------------------------------------------------------------------------------------------------------------------------------------------------------------------------------------------------------------------------------------------------------------------------------------------------------------------------------------------------------------------------------------------------------------------------------------------------------------------------------------------------------------------------------------------------------------------------------------------------------------------------------------------------------------------------------------------------------------------------------------------------|
|         |                                                      |                                                                         |                                                                                                                                                                                                                                                                                                                                                                                        |                                                                                                                                                                                                                                                                                                                                                                                                                                                                                                                                                                                                                                                                                                                                                                                                                                                                                                                                                                                                                                                                                                                                                                                                                               |
| 1       | Landowner                                            | Objection - requests that the<br>Heritage Overlay (HO57) be<br>reduced. | * Submitter does not object to the application<br>of the Heritage Overlay to the land, rather has<br>requested that the area of HO57 be reduced<br>to only apply to the remnant structures.                                                                                                                                                                                            | *Council officers agree in principle to reduce the extent of the Heritage Overlay proposed to apply to<br>the subject land. In order to accurately assess the size of a reduced Heritage Overlay, a site visit is<br>required to survey the location of these remnant structures and archaeological features. This will<br>ensure that any reduction in the extent of the Heritage Overlay will continue to conserve this place. An<br>appropriate curtilage for these structures and features will also need to be included in the Heritage<br>Overlay.<br>*Council officers have arranged for a planning officer, Council's Heritage Advisor and a surveyor to<br>meet on site to assess whether it is possible to reduce the proposed Heritage Overlay proposed to<br>apply to the subject land as a post-exhibition change for further consideration of the landowner.<br>*Submission withdrawn. No action required.                                                                                                                                                                                                                                                                                                      |
| 2       | Goulburn Valley Region<br>Water Corporation          | No Objection                                                            |                                                                                                                                                                                                                                                                                                                                                                                        |                                                                                                                                                                                                                                                                                                                                                                                                                                                                                                                                                                                                                                                                                                                                                                                                                                                                                                                                                                                                                                                                                                                                                                                                                               |
| 3       | Goulburn Broken Catchment<br>Management Authority    |                                                                         |                                                                                                                                                                                                                                                                                                                                                                                        |                                                                                                                                                                                                                                                                                                                                                                                                                                                                                                                                                                                                                                                                                                                                                                                                                                                                                                                                                                                                                                                                                                                                                                                                                               |
| 4       | EPA Victoria                                         | No Objection                                                            |                                                                                                                                                                                                                                                                                                                                                                                        |                                                                                                                                                                                                                                                                                                                                                                                                                                                                                                                                                                                                                                                                                                                                                                                                                                                                                                                                                                                                                                                                                                                                                                                                                               |
| 5       | GM Water                                             | No Objection                                                            |                                                                                                                                                                                                                                                                                                                                                                                        |                                                                                                                                                                                                                                                                                                                                                                                                                                                                                                                                                                                                                                                                                                                                                                                                                                                                                                                                                                                                                                                                                                                                                                                                                               |
| 6       | Department of Environment,<br>Land, Water & Planning | No Objection                                                            |                                                                                                                                                                                                                                                                                                                                                                                        |                                                                                                                                                                                                                                                                                                                                                                                                                                                                                                                                                                                                                                                                                                                                                                                                                                                                                                                                                                                                                                                                                                                                                                                                                               |
| 7       | VicRoads - North East<br>Victoria                    | HO81) be reduced and<br>Clause 43.01 be amended to                      | * That the area of HO67 be reduced to only<br>apply to the timber bridge. * That Clause 43.01 (Heritage Overlay) be<br>amended to provide planning permit<br>exemptions for routine maintenance<br>undertaken to HO66. * That the area of HO81 proposed to be<br>extended to include the verandah be reduced<br>to apply only to the verandah and be removed<br>from the road reserve. | <sup>*</sup> Council agrees in principle to reduce the extent of HO67 to only apply to the timber bridge and an appropriate curtilage. * Clause 43.01 Heritage Overlay is included in the Victorian Planning Provisions and has a state-wide application. It is not possible to make any amendments to this Clause. Clause 43.01-2 <i>No permit required</i> states that permit exemptions can be provided if an incorporated plan is specified in the Schedule to Clause 43.01. The Schedule does not currently apply an incorporated plan for this place. It is not possible to include an incorporated plan for this place as part of this Amendment. * Council agrees in principle to reduce the extent of the proposed extension of HO81 to only apply to the verandah on the southern and western elevations of the hotel building. An appropriate curtilage of 5 metres on either side of the verandah on the southern elevation. * Council officers have prepared revised Heritage Overlay maps for HO67 and HO81 addressing the concerns raised in the submission. Council officers are proposing to include these revisions as post-exhibition changes to the amendment. *Submission withdrawn. No action required. |