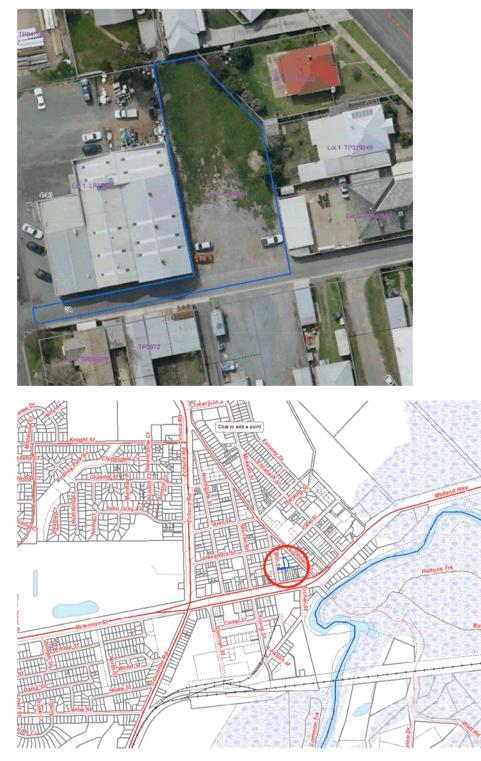

| Status      | Freehold                                                          |
|-------------|-------------------------------------------------------------------|
| Current Use | Vacant Land known as Gun Alley car park, non formed car park used |
|             | by locals for parking                                             |
| Size        | 956.3m2                                                           |
| Zoned       | Industrial                                                        |
| Value       | \$156,520                                                         |