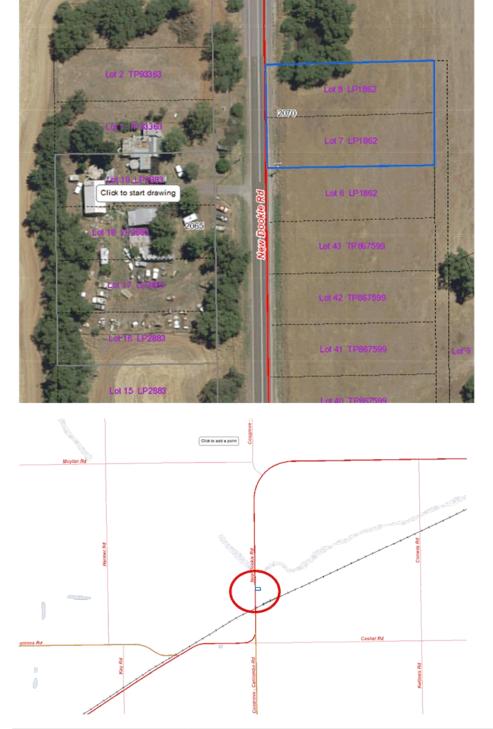

3. 40 Southdown Street, Shepparton

| Status      | Freehold                                                          |
|-------------|-------------------------------------------------------------------|
| Current Use | Vacant Land (part use for retardation basin) possible residential |
|             | development land – rezone and get planning permit                 |
| Size        | 7.5 hectares                                                      |
| Zoned       | Industrial – residential zoning has been approved                 |
| Value       | \$1,140,000                                                       |