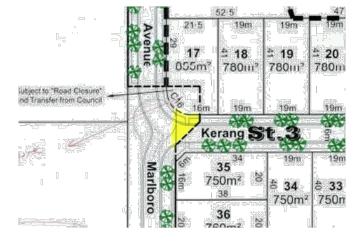

## Proposed Closure of part of court bowl abutting Lot 30 Marlboro Drive, Kialla

Previously the court bowl to the north was handed back to the developer (Figure 1). Due to realignment of Kerang Avenue, the southern portion is also required to be added to Lot 30. (Figure 2).

Figure 1

Figure 2