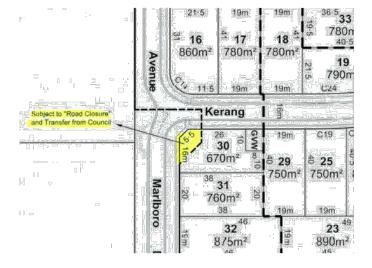

## Proposed Closure of part of court bowl abutting Lot 30 Marlboro Drive, Kialla

Previously the court bowl to the north was handed back to the developer (Figure 1). Due to realignment of Kerang Avenue, the southern portion is also required to be added to Lot 30. (Figure 2).

Figure 1

Figure 2