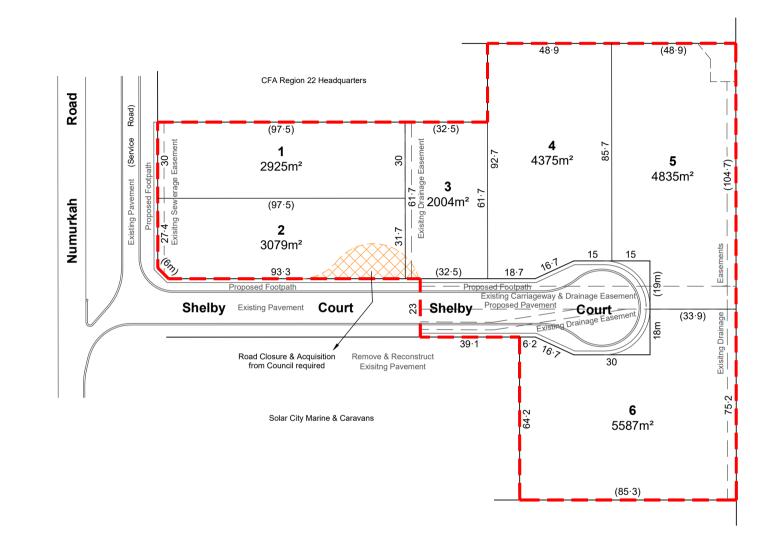

## Notes:

- (1) Measurements and areas are approximate only and are subject to survey
- and may be amended on the plan of subdivision submitted for certification. (2) Road pavements, footpaths & landscaping shown are conceptual only and are subject to detailed engineering design and Council approval.
- (9) Proposed development boundary is shown thus

O'Connors (Shepparton) Pty. Ltd. **Development Investigation** 

Shelby Court

Shepparton Plan of Proposed Subdivision

Option "B" Drawing No. 18106/09

Rev. 1 Sheet No. 1 of 1