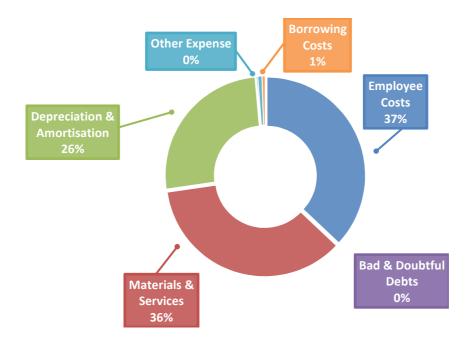

| OPERATING EXPENSE                |  |  |  |
|----------------------------------|--|--|--|
| 2020/2021 2021/2022              |  |  |  |
| Forecast Budget                  |  |  |  |
| \$142.04 million \$143.8 million |  |  |  |