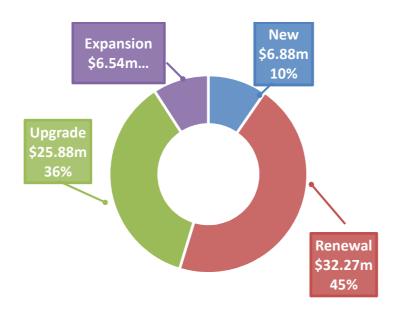

# **Budget Summary**

| CAPITAL             |                 |                 |  |  |
|---------------------|-----------------|-----------------|--|--|
| 2020/2021 2021/2022 |                 |                 |  |  |
| Forecast Budget     |                 |                 |  |  |
| Capital Income      | \$23.12 million | \$34.87 million |  |  |
| Capital Expense     | \$53.86 million | \$71.58 million |  |  |