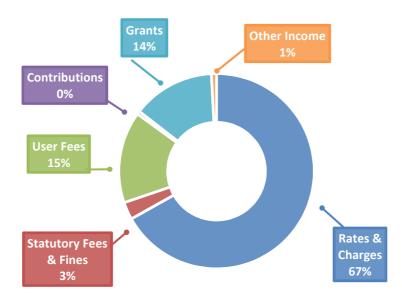

| OPERATING INCOME                 |  |  |
|----------------------------------|--|--|
| 2020/2021 2021/2022              |  |  |
| Forecast Budget                  |  |  |
| \$133.96 million \$127.1 million |  |  |