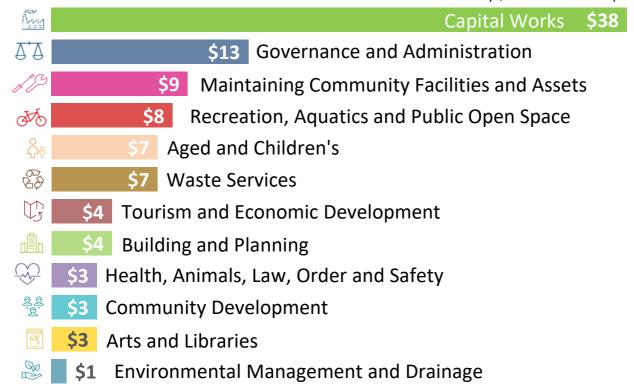

# **HOW WE SPEND \$100**

Below shows how much is allocated to each service area for every \$100 that Council spends.