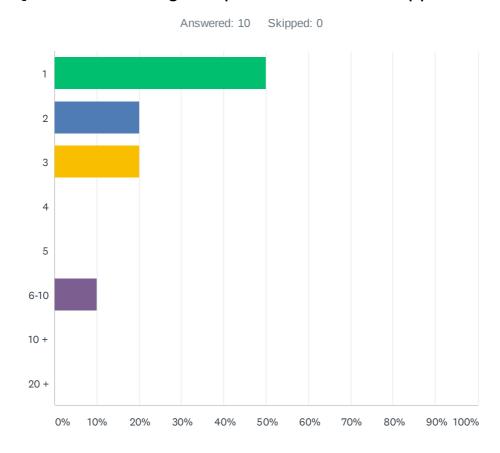

## Q3 Number of nights spent in Greater Shepparton

| ANSWER CHOICES | RESPONSES |
|----------------|-----------|
| 1              | 50.00% 5  |
| 2              | 20.00% 2  |
| 3              | 20.00% 2  |
| 4              | 0.00%     |
| 5              | 0.00%     |
| 6-10           | 10.00% 1  |
| 10 +           | 0.00%     |
| 20 +           | 0.00%     |
| TOTAL          | 10        |