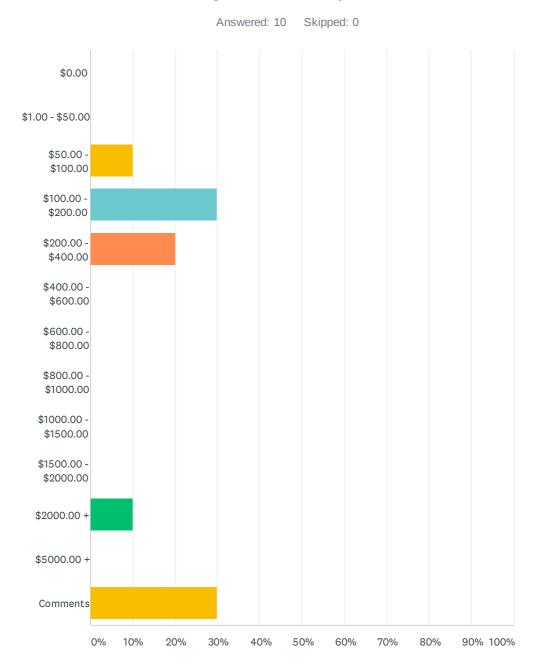

# Q5 Total dollar spend in Greater Shepparton, including meals, drinks, accommodation, visiting attractions, petrol and entertainment

#### Attachment 12.1.1

#### Tatura RV Trial Survey

| ANSWER CHOICES        | RESPONSES |    |
|-----------------------|-----------|----|
| \$0.00                | 0.00%     | 0  |
| \$1.00 - \$50.00      | 0.00%     | 0  |
| \$50.00 - \$100.00    | 10.00%    | 1  |
| \$100.00 - \$200.00   | 30.00%    | 3  |
| \$200.00 - \$400.00   | 20.00%    | 2  |
| \$400.00 - \$600.00   | 0.00%     | 0  |
| \$600.00 - \$800.00   | 0.00%     | 0  |
| \$800.00 - \$1000.00  | 0.00%     | 0  |
| \$1000.00 - \$1500.00 | 0.00%     | 0  |
| \$1500.00 - \$2000.00 | 0.00%     | 0  |
| \$2000.00 +           | 10.00%    | 1  |
| \$5000.00 +           | 0.00%     | 0  |
| Comments              | 30.00%    | 3  |
| TOTAL                 |           | 10 |