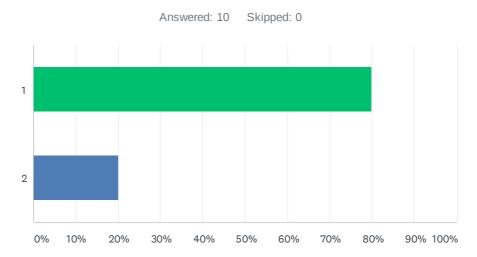

## Q2 Number of nights spent at the Tatura RV Rest Stop

| ANSWER CHOICES | RESPONSES |    |
|----------------|-----------|----|
| 1              | 80.00%    | 8  |
| 2              | 20.00%    | 2  |
| TOTAL          |           | 10 |