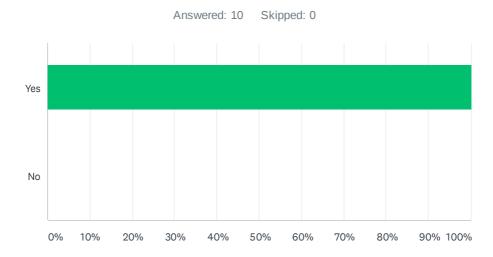

## Q7 Are you likely to use the Tatura RV Rest Stop Again?

| ANSWER CHOICES | RESPONSES |    |
|----------------|-----------|----|
| Yes            | 100.00%   | 10 |
| No             | 0.00%     | 0  |
| TOTAL          |           | 10 |