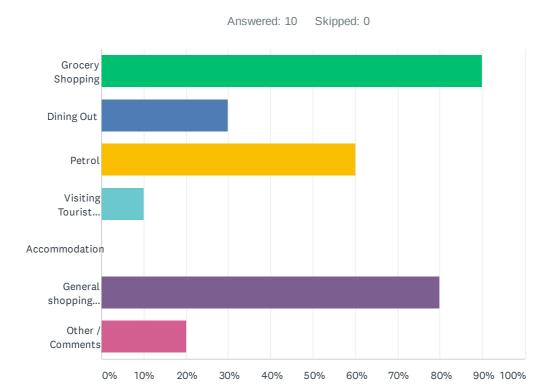

## Q6 What did you spend your money on whilst in Greater Shepparton

| ANSWER CHOICES                                       | RESPONSES |   |
|------------------------------------------------------|-----------|---|
| Grocery Shopping                                     | 90.00%    | 9 |
| Dining Out                                           | 30.00%    | 3 |
| Petrol                                               | 60.00%    | 6 |
| Visiting Tourist Attractions                         | 10.00%    | 1 |
| Accommodation                                        | 0.00%     | 0 |
| General shopping including clothes, gifts, souvenirs | 80.00%    | 8 |
| Other / Comments                                     | 20.00%    | 2 |
| Total Respondents: 10                                |           |   |