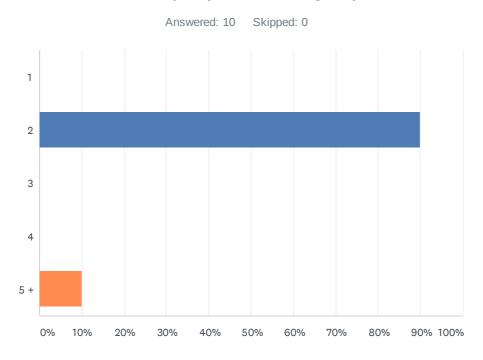

## Q4 Number of people travelling in your RV

| ANSWER CHOICES | RESPONSES |    |
|----------------|-----------|----|
| 1              | 0.00%     | 0  |
| 2              | 90.00%    | 9  |
| 3              | 0.00%     | 0  |
| 4              | 0.00%     | 0  |
| 5 +            | 10.00%    | 1  |
| TOTAL          |           | 10 |