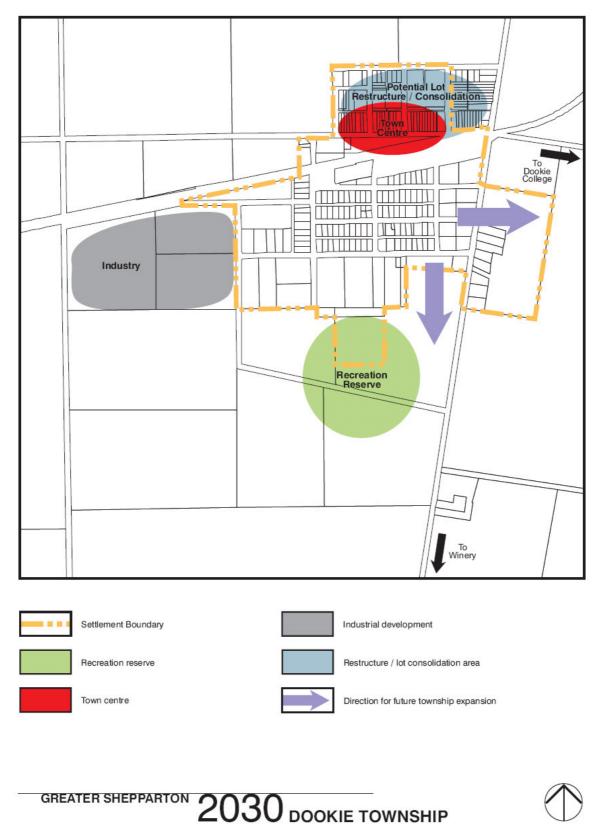

### Greater Shepparton 2030 Strategy Plan

GREATER SHEPPARTON 2030 UNDERA TOWNSHIP